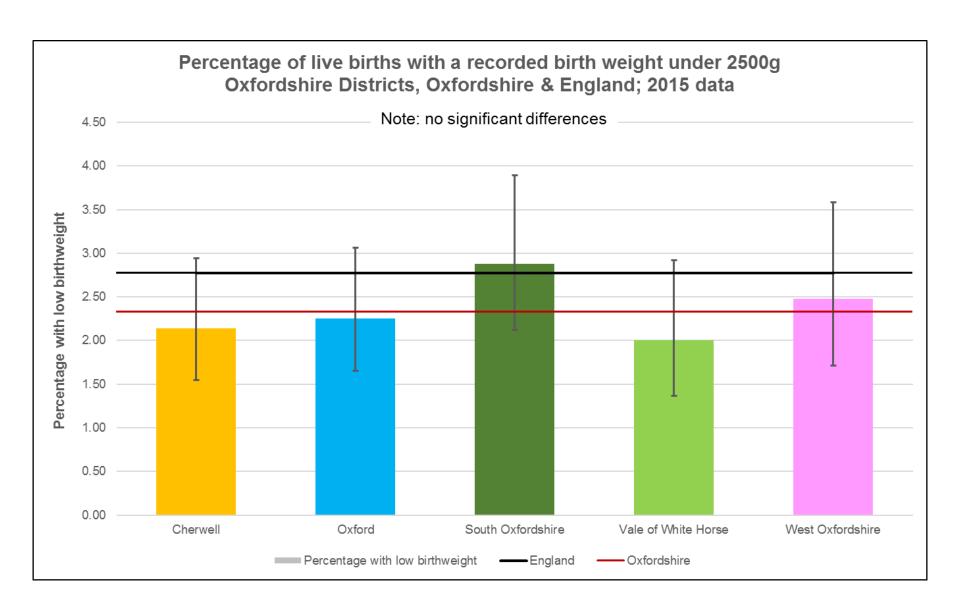

### **District level**

- Low birthweight of term babies
- Infant mortality
- Tooth decay in children aged 5
- Statutory homelessness eligible homeless people not in priority need
- Households accepted as homeless
- Households in temporary accommodation
- Smoking prevalence (adults)
- Smoking prevalence among routine and manual workers (adults)
- Incidence of TB
- Suicide rate