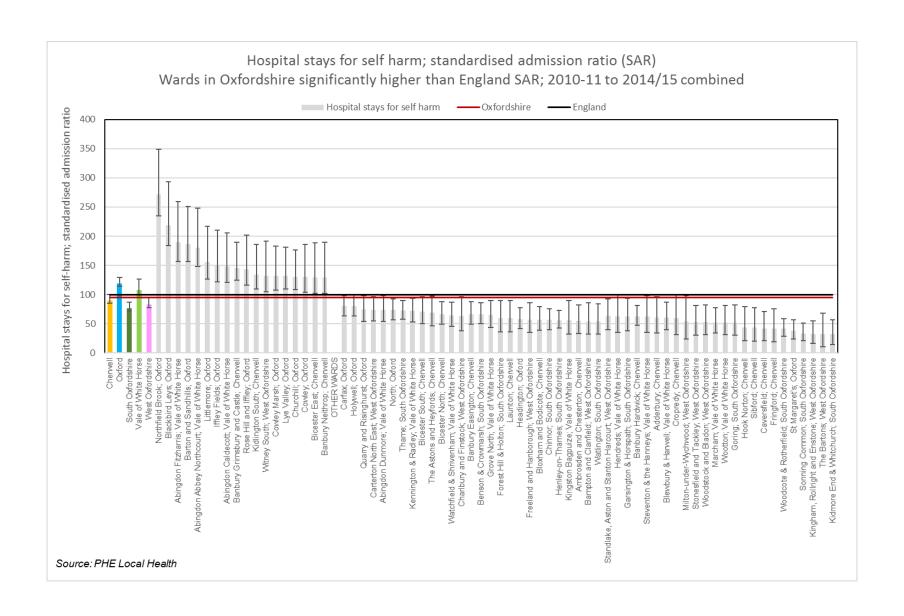

| Windrush and Nuffield HC                                                                | 9.9, 10.0          |

Wards included in the tartan rug are worse than average on two or more indicators.

Data shown at ward level are for ward boundaries in place in 2016. Data shown for wards in the worst quintile (i.e. the highest) in Oxfordshire for each indicator separately.

Indicators not updated this year are for ward boundaries in place 2015, and may be different from 2016 boundaries. These indicators are shown in pink.

Income deprivation (%) is a good measure of Deprivation at ward level.

Where possible Oxfordshire figure is based on the same data used at ward level.

# Inequalities

# Ward level indicators







No confidence intervals for this indicator









































# Inequalities

# MSOA level indicators





#### Healthy Life Expectancy (HLE) in males Middle Super Output Areas (MSOAs) highlighted with significantly higher or lower HLE than Oxfordshire average





#### Disability-free Life Expectancy (DfLE) in females Middle Super Output Areas (MSOAs) highlighted with significantly higher or lower DfLE than Oxfordshire average





#### Disability-free Expectancy (HLE) in males Middle Super Output Areas (MSOAs) highlighted with significantly higher or lower HLE than Oxfordshire average



# Inequalities

### District level indicators





















## Inequalities Mental Health Indicators

## Mental Health Indicators

| No. | Indicator                                                          | Latest<br>data | England | Oxfor