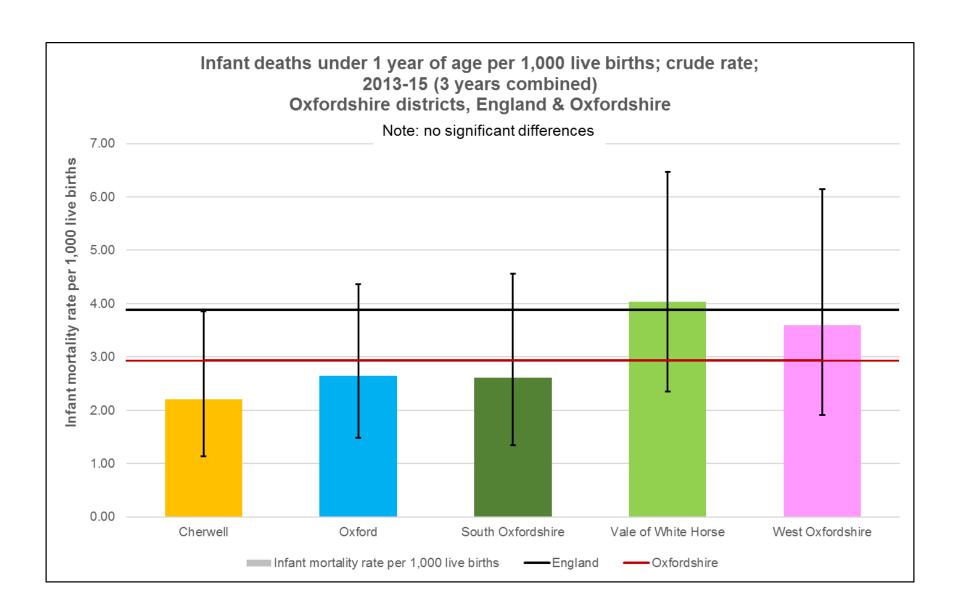

### **District level**

- Low birthweight of term babies
- Infant mortality
- Tooth decay in children aged 5
- Statutory homelessness eligible homeless people not in priority need
- Households accepted as homeless
- Households in temporary accommodation
- Smoking prevalence (adults)
- Smoking prevalence among routine and manual workers (adults)
- Incidence of TB
- Suicide rate