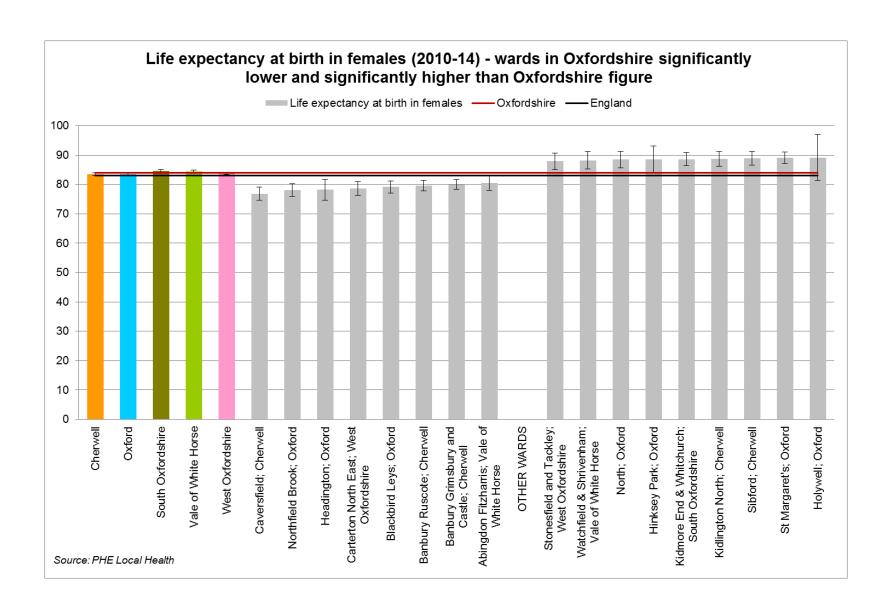

|                                  | Windrush and Nuffield HC                                                                | 9.9, 10.0          |

Wards included in the tartan rug are worse than average on two or more indicators.

Data shown at ward level are for ward boundaries in place in 2016. Data shown for wards in the worst quintile (i.e. the highest) in Oxfordshire for each indicator separately.

Indicators not updated this year are for ward boundaries in place 2015, and may be different from 2016 boundaries. These indicators are shown in pink.

Income deprivation (%) is a good measure of Deprivation at ward level.

Where possible Oxfordshire figure is based on the same data used at ward level.

# Inequalities

# Ward level indicators







No confidence intervals for this indicator









































# Inequalities

# MSOA level indicators





#### Healthy Life Expectancy (HLE) in males Middle Super Output Areas (MSOAs) highlighted with significantly higher or lower HLE than Oxfordshire average





#### Disability-free Life Expectancy (DfLE) in females Middle Super Output Areas (MSOAs) highlighted with significantly higher or lower DfLE than Oxfordshire average





#### Disability-free Expectancy (HLE) in males Middle Super Output Areas (MSOAs) highlighted with significantly higher or lower HLE than Oxfordshire average



# Inequalities

### District level indicators





















## Inequalities Mental Health Indicators

## Mental Health Indicators

| No. | Indicator