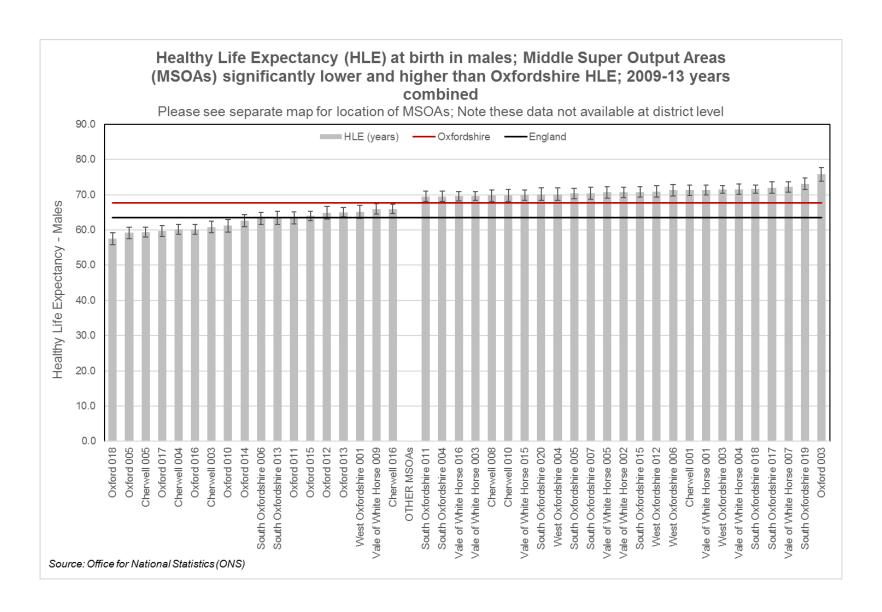

#### Healthy Life Expectancy (HLE) in males Middle Super Output Areas (MSOAs) highlighted with significantly higher or lower HLE than Oxfordshire average