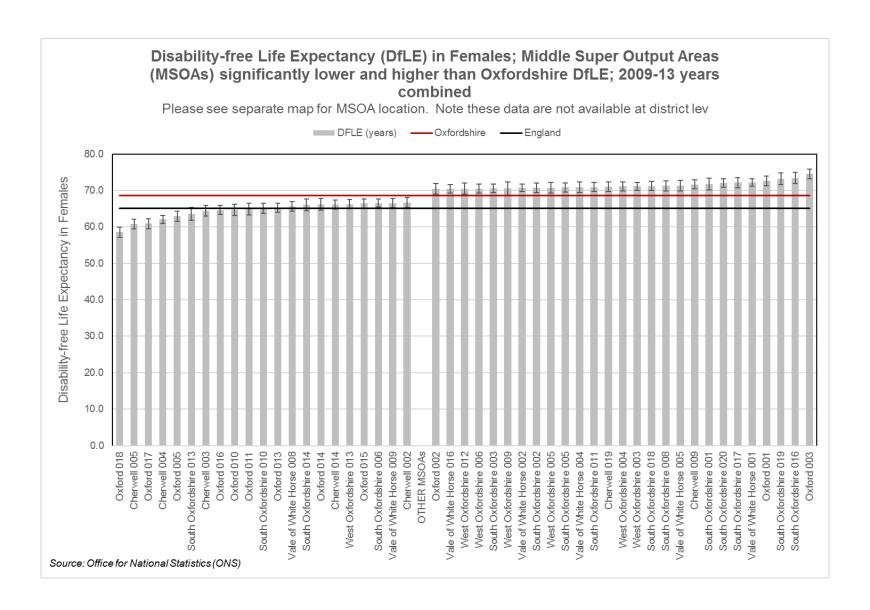

#### Disability-free Life Expectancy (DfLE) in females Middle Super Output Areas (MSOAs) highlighted with significantly higher or lower DfLE than Oxfordshire average