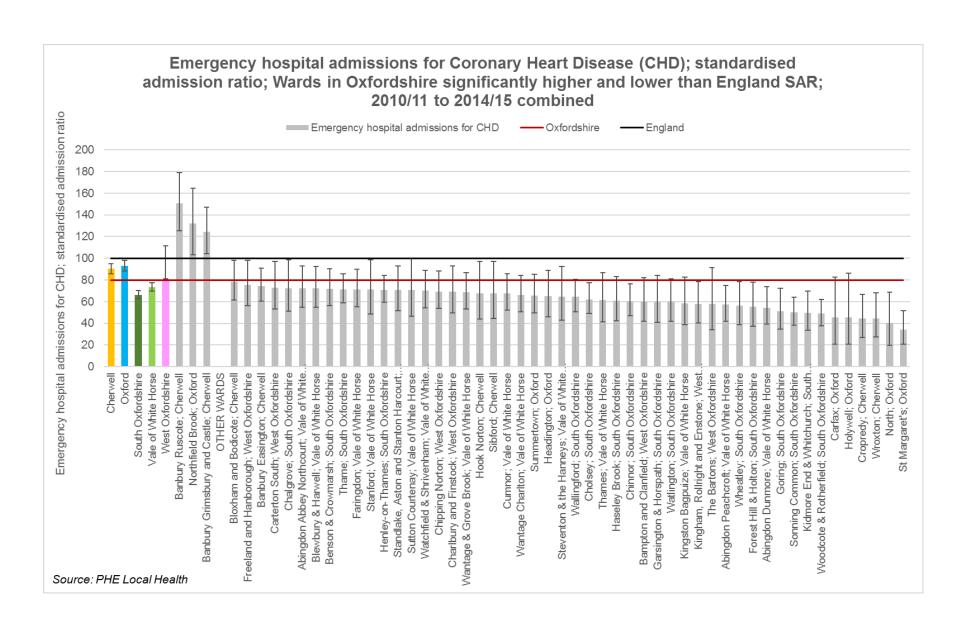

| Windrush and Nuffield HC                                                                | 9.9, 10.0          |

Wards included in the tartan rug are worse than average on two or more indicators.

Data shown at ward level are for ward boundaries in place in 2016. Data shown for wards in the worst quintile (i.e. the highest) in Oxfordshire for each indicator separately.

Indicators not updated this year are for ward boundaries in place 2015, and may be different from 2016 boundaries. These indicators are shown in pink.

Income deprivation (%) is a good measure of Deprivation at ward level.

Where possible Oxfordshire figure is based on the same data used at ward level.

# Inequalities

# Ward level indicators







No confidence intervals for this indicator









































# Inequalities

# MSOA level indicators





#### Healthy Life Expectancy (HLE) in males Middle Super Output Areas (MSOAs) highlighted with significantly higher or lower HLE than Oxfordshire average





#### Disability-free Life Expectancy (DfLE) in females Middle Super Output Areas (MSOAs) highlighted with significantly higher or lower DfLE than Oxfordshire average





#### Disability-free Expectancy (HLE) in males Middle Super Output Areas (MSOAs) highlighted with significantly higher or lower HLE than Oxfordshire average



# Inequalities

### District level indicators





















## Inequalities Mental Health Indicators

## Mental Health Indicators

| No. | Indicator                                                          | Latest<br>data | England | Oxfordshi