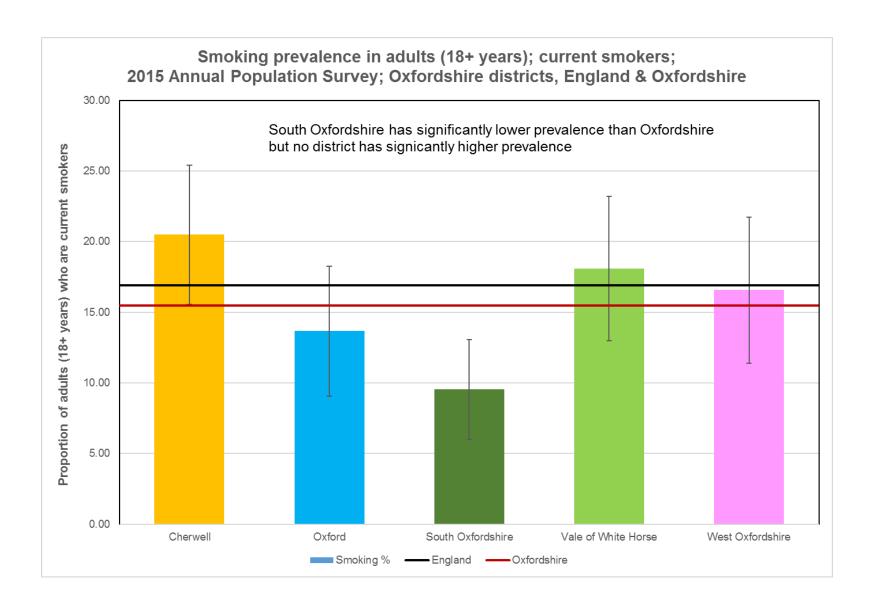

### **District level**

- Low birthweight of term babies
- Infant mortality
- Tooth decay in children aged 5
- Statutory homelessness eligible homeless people not in priority need
- Households accepted as homeless
- Households in temporary accommodation
- Smoking prevalence (adults)
- Smoking prevalence among routine and manual workers (adults)
- Incidence of TB
- Suicide rate

### District level indicators