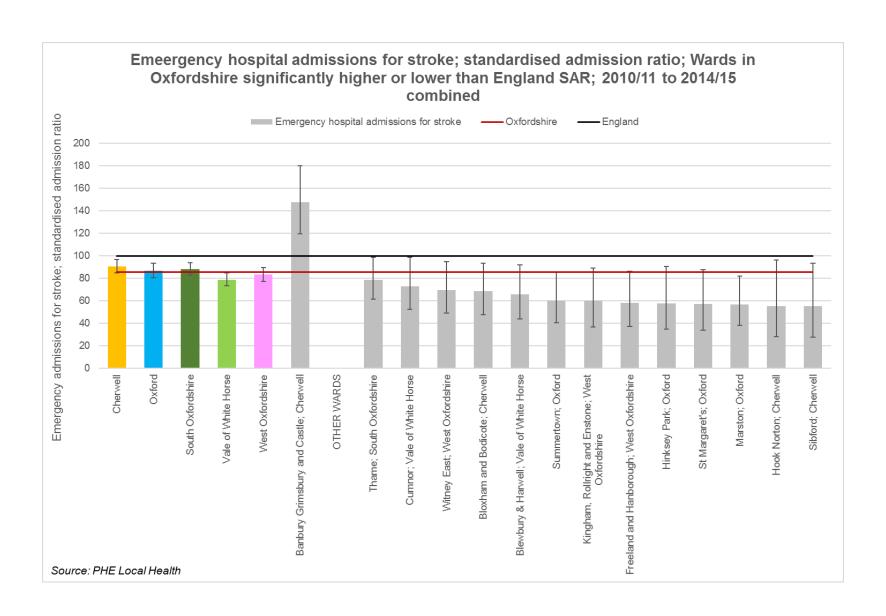

| Windrush and Nuffield HC                                                                | 9.9, 10.0          |

Wards included in the tartan rug are worse than average on two or more indicators.

Data shown at ward level are for ward boundaries in place in 2016. Data shown for wards in the worst quintile (i.e. the highest) in Oxfordshire for each indicator separately.

Indicators not updated this year are for ward boundaries in place 2015, and may be different from 2016 boundaries. These indicators are shown in pink.

Income deprivation (%) is a good measure of Deprivation at ward level.

Where possible Oxfordshire figure is based on the same data used at ward level.

# Inequalities

# Ward level indicators







No confidence intervals for this indicator









































# Inequalities

# MSOA level indicators





#### Healthy Life Expectancy (HLE) in males Middle Super Output Areas (MSOAs) highlighted with significantly higher or lower HLE than Oxfordshire average





#### Disability-free Life Expectancy (DfLE) in females Middle Super Output Areas (MSOAs) highlighted with significantly higher or lower DfLE than Oxfordshire average





#### Disability-free Expectancy (HLE) in males Middle Super Output Areas (MSOAs) highlighted with significantly higher or lower HLE than Oxfordshire average



# Inequalities

### District level indicators





















## Inequalities Mental Health Indicators

## Mental Health Indicators

| No. | Indicator                                                          | Latest<br>data | England | Oxfordshire