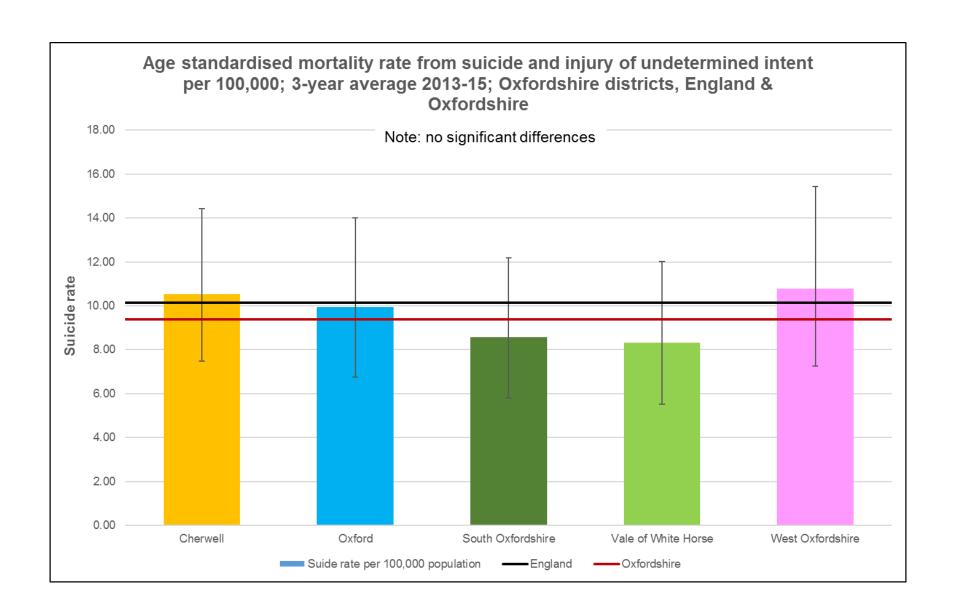

### **District level**

- Low birthweight of term babies
- Infant mortality
- Tooth decay in children aged 5
- Statutory homelessness eligible homeless people not in priority need
- Households accepted as homeless
- Households in temporary accommodation
- Smoking prevalence (adults)
- Smoking prevalence among routine and manual workers (adults)
- Incidence of TB
- Suicide rate

### District level indicators