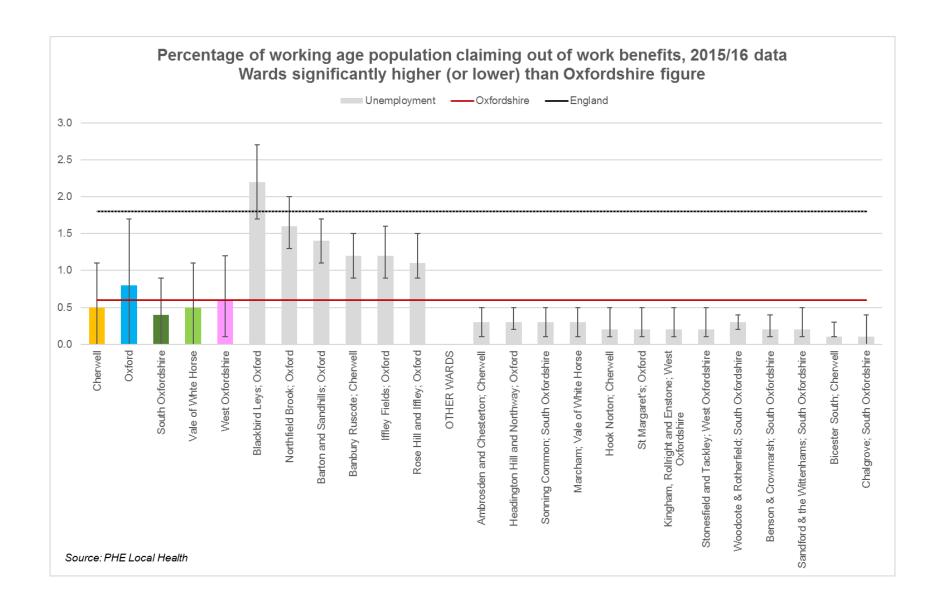

| Windrush and Nuffield HC                                                                | 9.9, 10.0          |

Wards included in the tartan rug are worse than average on two or more indicators.

Data shown at ward level are for ward boundaries in place in 2016. Data shown for wards in the worst quintile (i.e. the highest) in Oxfordshire for each indicator separately.

Indicators not updated this year are for ward boundaries in place 2015, and may be different from 2016 boundaries. These indicators are shown in pink.

Income deprivation (%) is a good measure of Deprivation at ward level.

Where possible Oxfordshire figure is based on the same data used at ward level.

# Inequalities

# Ward level indicators







No confidence intervals for this indicator









































# Inequalities

# MSOA level indicators





#### Healthy Life Expectancy (HLE) in males Middle Super Output Areas (MSOAs) highlighted with significantly higher or lower HLE than Oxfordshire average





#### Disability-free Life Expectancy (DfLE) in females Middle Super Output Areas (MSOAs) highlighted with significantly higher or lower DfLE than Oxfordshire average





#### Disability-free Expectancy (HLE) in males Middle Super Output Areas (MSOAs) highlighted with significantly higher or lower HLE than Oxfordshire average



# Inequalities

### District level indicators





















## Inequalities Mental Health Indicators

## Mental Health Indicators

| No. | Indicator                                                          | Latest<br>data |