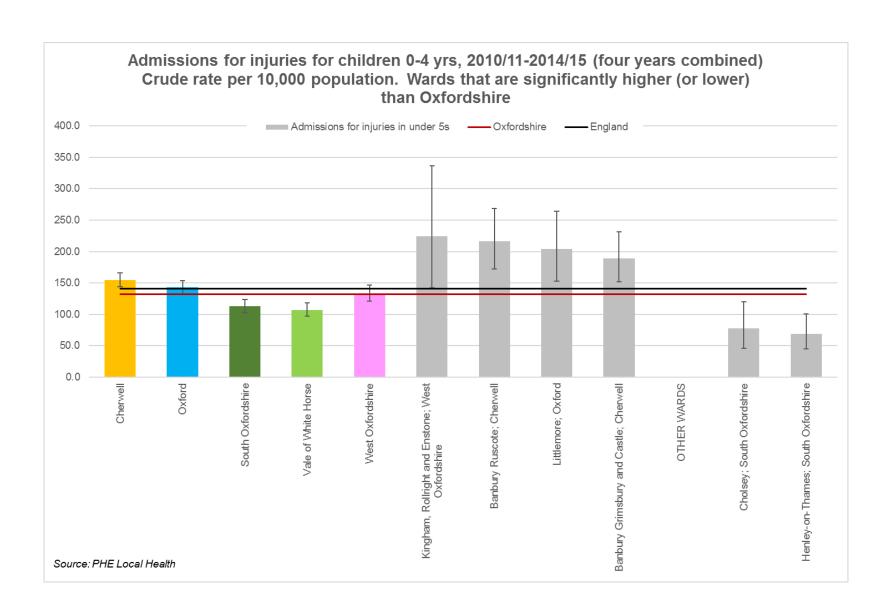

| Windrush and Nuffield HC                                                                | 9.9, 10.0          |

Wards included in the tartan rug are worse than average on two or more indicators.

Data shown at ward level are for ward boundaries in place in 2016. Data shown for wards in the worst quintile (i.e. the highest) in Oxfordshire for each indicator separately.

Indicators not updated this year are for ward boundaries in place 2015, and may be different from 2016 boundaries. These indicators are shown in pink.

Income deprivation (%) is a good measure of Deprivation at ward level.

Where possible Oxfordshire figure is based on the same data used at ward level.

# Inequalities

# Ward level indicators







No confidence intervals for this indicator









































# Inequalities

# MSOA level indicators





#### Healthy Life Expectancy (HLE) in males Middle Super Output Areas (MSOAs) highlighted with significantly higher or lower HLE than Oxfordshire average





#### Disability-free Life Expectancy (DfLE) in females Middle Super Output Areas (MSOAs) highlighted with significantly higher or lower DfLE than Oxfordshire average





#### Disability-free Expectancy (HLE) in males Middle Super Output Areas (MSOAs) highlighted with significantly higher or lower HLE than Oxfordshire average



# Inequalities

### District level indicators





















## Inequalities Mental Health Indicators

## Mental Health Indicators

| No. | Indicator                                                          | Latest<br>data | Eng