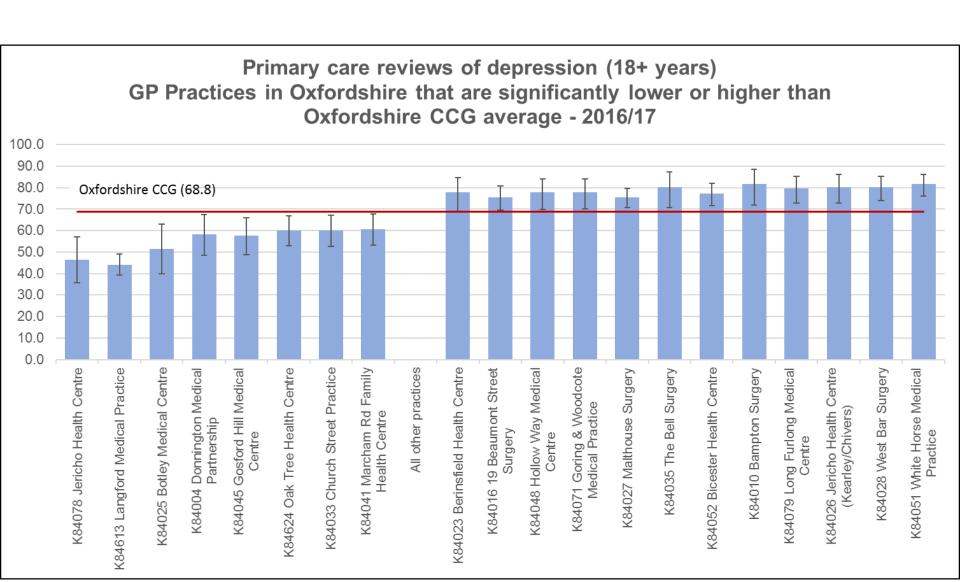

## Mental Health Indicators

| No. | Indicator                                                          | Latest<br>data | England | Oxfordshire<br>CCG | Lowest | Highest | Absolute<br>Gap |
|-----|--------------------------------------------------------------------|----------------|---------|--------------------|--------|---------|-----------------|
| 42  | New diagnosis of recorded depression (18+)                         | 2016/17        | 1.5%    | 1.8%               | 0.8%   | 3.9%    | 3.1%            |
| 43  | Depression recorded prevalence (18+)                               | 2016/17        | 9.1%    | 9.7%               | 4.3%   | 18.2%   | 13.9%           |
| 44  | Severe mental illness recorded prevalence (all ages)               | 2016/17        | 0.9%    | 0.8%               | 0.4%   | 2.4%    | 2.0%            |
| 147 | People with SMI with comprehensive care plan: % of people with SMI | 2016/17        | 79.0%   | 81.7%              | 20.0%  | 100.0%  | 80.0%           |
| 46  | Primary care reviews of depression (18+)                           | 2016/17        | 64.4%   | 68.8%              | 29.9%  | 100.0%  | 70.1%           |

Source Mental Health and Wellbeing JSNA (PHE fingertips tool)

Note 1 Lowest and Highest data refer to the highest and lowest among Oxfordshire GP practices

Note 2 Luter Street practice and Deer Park Medical Centre have been omitted when comparing lowest with highest