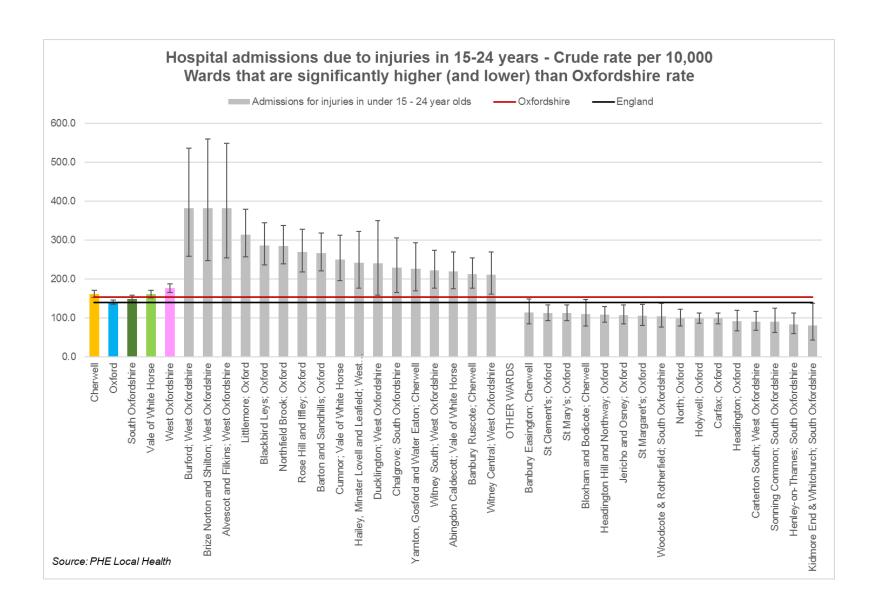

| Windrush and Nuffield HC                                                                | 9.9, 10.0          |

Wards included in the tartan rug are worse than average on two or more indicators.

Data shown at ward level are for ward boundaries in place in 2016. Data shown for wards in the worst quintile (i.e. the highest) in Oxfordshire for each indicator separately.

Indicators not updated this year are for ward boundaries in place 2015, and may be different from 2016 boundaries. These indicators are shown in pink.

Income deprivation (%) is a good measure of Deprivation at ward level.

Where possible Oxfordshire figure is based on the same data used at ward level.

# Inequalities

# Ward level indicators







No confidence intervals for this indicator









































# Inequalities

# MSOA level indicators





#### Healthy Life Expectancy (HLE) in males Middle Super Output Areas (MSOAs) highlighted with significantly higher or lower HLE than Oxfordshire average





#### Disability-free Life Expectancy (DfLE) in females Middle Super Output Areas (MSOAs) highlighted with significantly higher or lower DfLE than Oxfordshire average





#### Disability-free Expectancy (HLE) in males Middle Super Output Areas (MSOAs) highlighted with significantly higher or lower HLE than Oxfordshire average



# Inequalities

### District level indicators





















## Inequalities Mental Health Indicators

## Mental Health Indicators

| No. | Indicator                                                          | Latest<br>data | England | Oxf