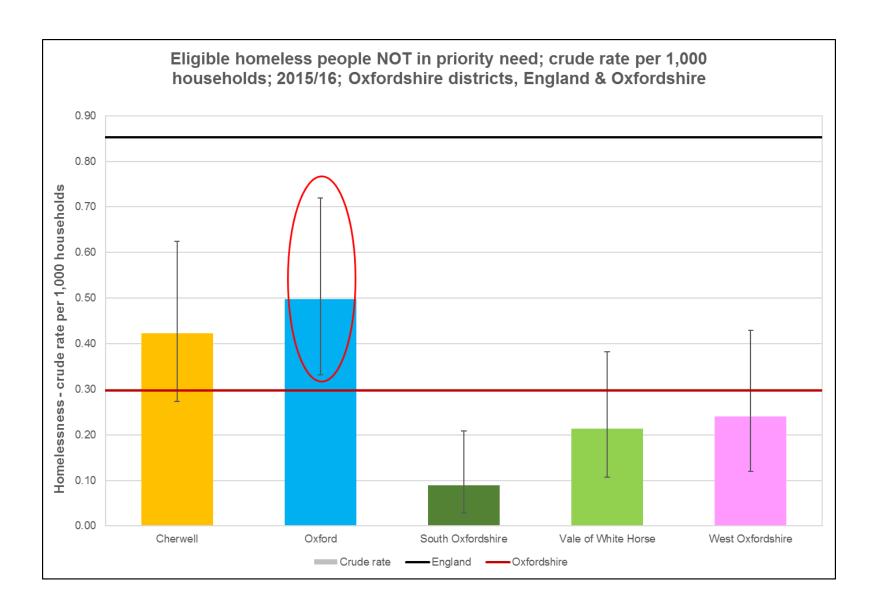

### **District level**

- Low birthweight of term babies
- Infant mortality
- Tooth decay in children aged 5
- Statutory homelessness eligible homeless people not in priority need
- Households accepted as homeless
- Households in temporary accommodation
- Smoking prevalence (adults)
- Smoking prevalence among routine and manual workers (adults)
- Incidence of TB
- Suicide rate