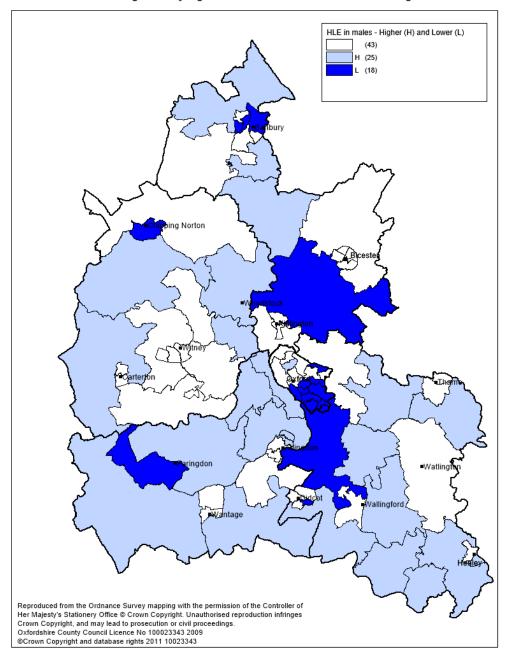

#### Healthy Life Expectancy (HLE) in males Middle Super Output Areas (MSOAs) highlighted with significantly higher or lower HLE than Oxfordshire average