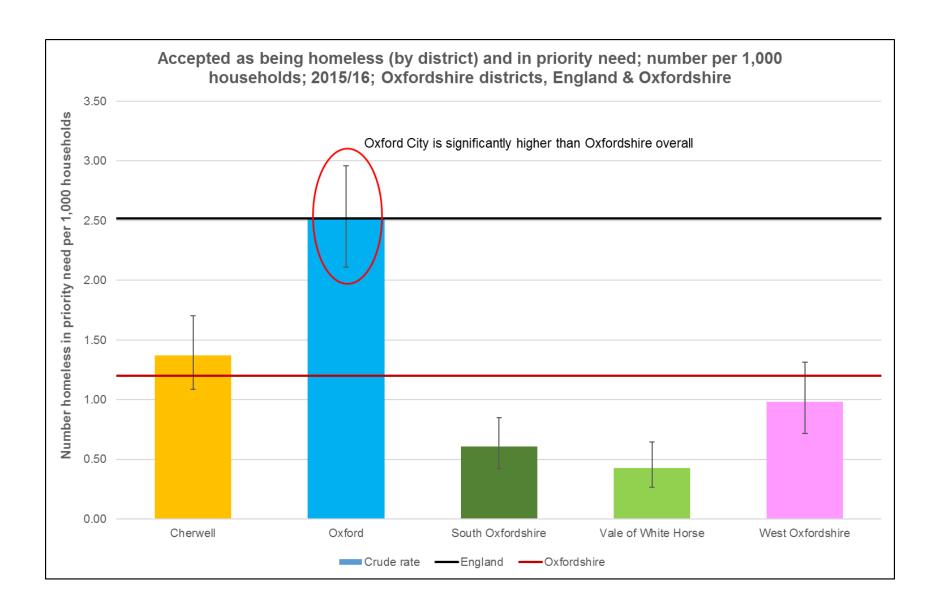

### **District level**

- Low birthweight of term babies
- Infant mortality
- Tooth decay in children aged 5
- Statutory homelessness eligible homeless people not in priority need
- Households accepted as homeless
- Households in temporary accommodation
- Smoking prevalence (adults)
- Smoking prevalence among routine and manual workers (adults)
- Incidence of TB
- Suicide rate