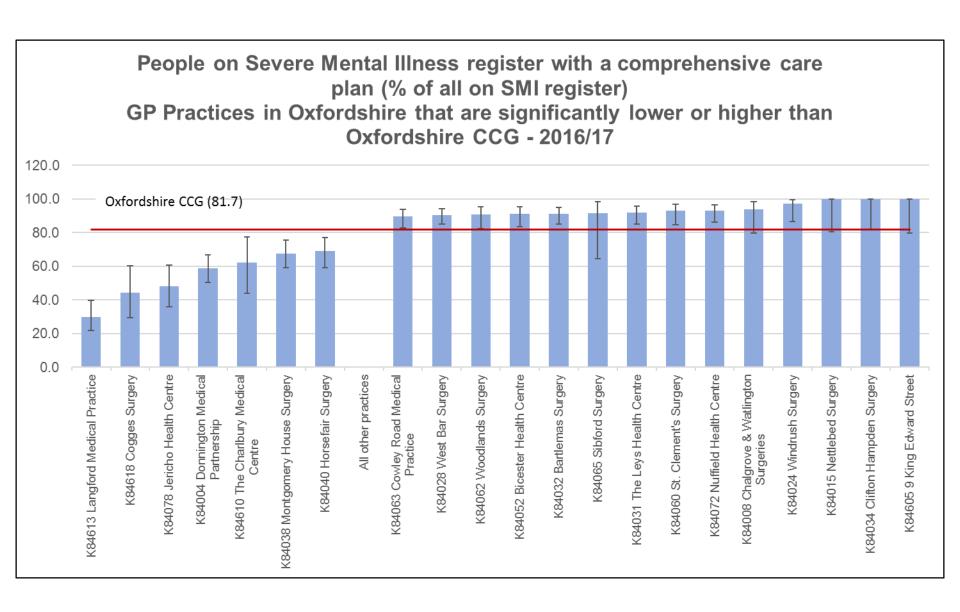

## Mental Health Indicators

| No. | Indicator                                                          | Latest<br>data | England | Oxfordshire<br>CCG | Lowest | Highest | Absolute<br>Gap |
|-----|--------------------------------------------------------------------|----------------|---------|--------------------|--------|---------|-----------------|
| 42  | New diagnosis of recorded depression (18+)                         | 2016/17        | 1.5%    | 1.8%               | 0.8%   | 3.9%    | 3.1%            |
| 43  | Depression recorded prevalence (18+)                               | 2016/17        | 9.1%    | 9.7%               | 4.3%   | 18.2%   | 13.9%           |
| 44  | Severe mental illness recorded prevalence (all ages)               | 2016/17        | 0.9%    | 0.8%               | 0.4%   | 2.4%    | 2.0%            |
| 147 | People with SMI with comprehensive care plan: % of people with SMI | 2016/17        | 79.0%   | 81.7%              | 20.0%  | 100.0%  | 80.0%           |
| 46  | Primary care reviews of depression (18+)                           | 2016/17        | 64.4%   | 68.8%              | 29.9%  | 100.0%  | 70.1%           |

Source Mental Health and Wellbeing JSNA (PHE fingertips tool)

Note 1 Lowest and Highest data refer to the highest and lowest among Oxfordshire GP practices

Note 2 Luter Street practice and Deer Park Medical Centre have been omitted when comparing lowest with highest