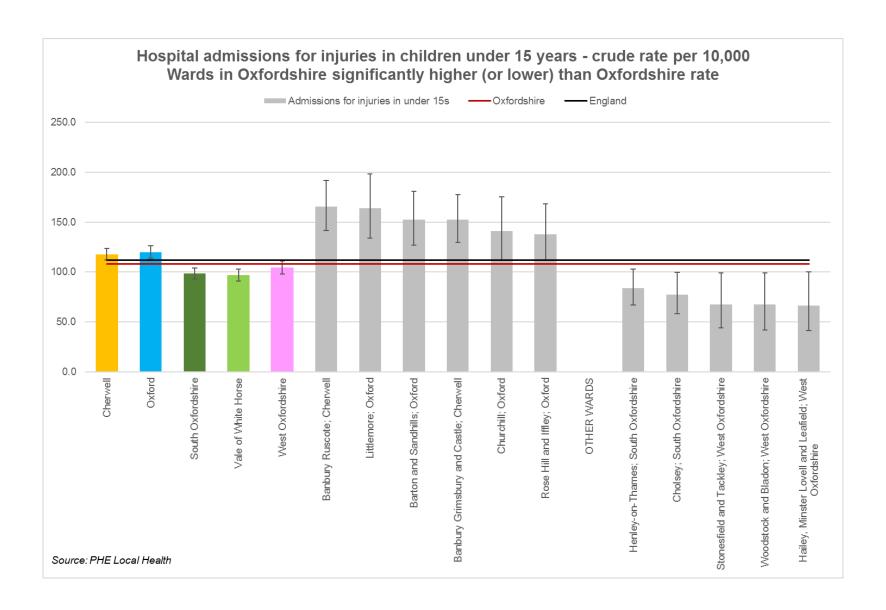

| Windrush and Nuffield HC                                                                | 9.9, 10.0          |

Wards included in the tartan rug are worse than average on two or more indicators.

Data shown at ward level are for ward boundaries in place in 2016. Data shown for wards in the worst quintile (i.e. the highest) in Oxfordshire for each indicator separately.

Indicators not updated this year are for ward boundaries in place 2015, and may be different from 2016 boundaries. These indicators are shown in pink.

Income deprivation (%) is a good measure of Deprivation at ward level.

Where possible Oxfordshire figure is based on the same data used at ward level.

# Inequalities

# Ward level indicators







No confidence intervals for this indicator









































# Inequalities

# MSOA level indicators





#### Healthy Life Expectancy (HLE) in males Middle Super Output Areas (MSOAs) highlighted with significantly higher or lower HLE than Oxfordshire average





#### Disability-free Life Expectancy (DfLE) in females Middle Super Output Areas (MSOAs) highlighted with significantly higher or lower DfLE than Oxfordshire average





#### Disability-free Expectancy (HLE) in males Middle Super Output Areas (MSOAs) highlighted with significantly higher or lower HLE than Oxfordshire average



# Inequalities

### District level indicators





















## Inequalities Mental Health Indicators

## Mental Health Indicators

| No. | Indicator                                                          | Latest<br>data | England | O