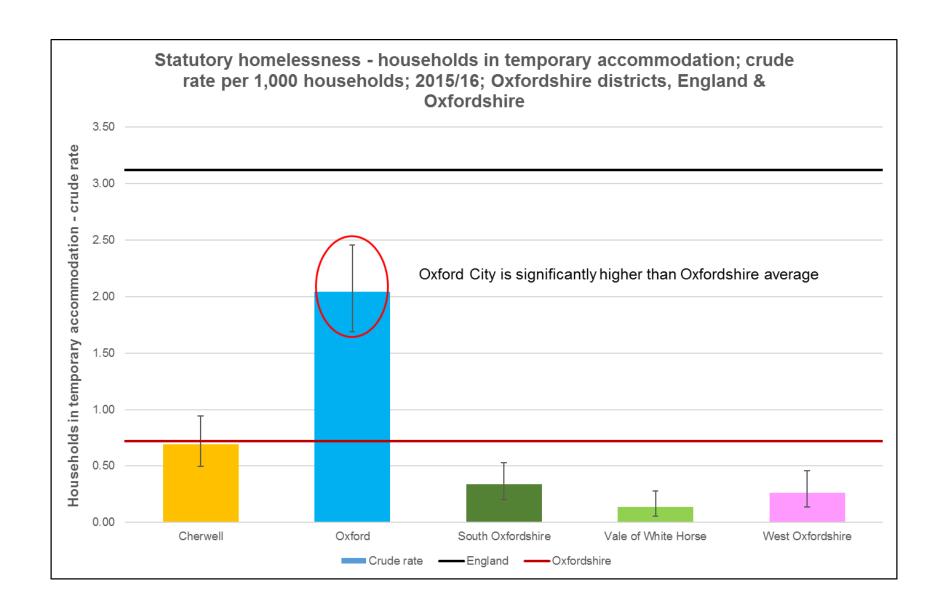

### **District level**

- Low birthweight of term babies
- Infant mortality
- Tooth decay in children aged 5
- Statutory homelessness eligible homeless people not in priority need
- Households accepted as homeless
- Households in temporary accommodation
- Smoking prevalence (adults)
- Smoking prevalence among routine and manual workers (adults)
- Incidence of TB
- Suicide rate