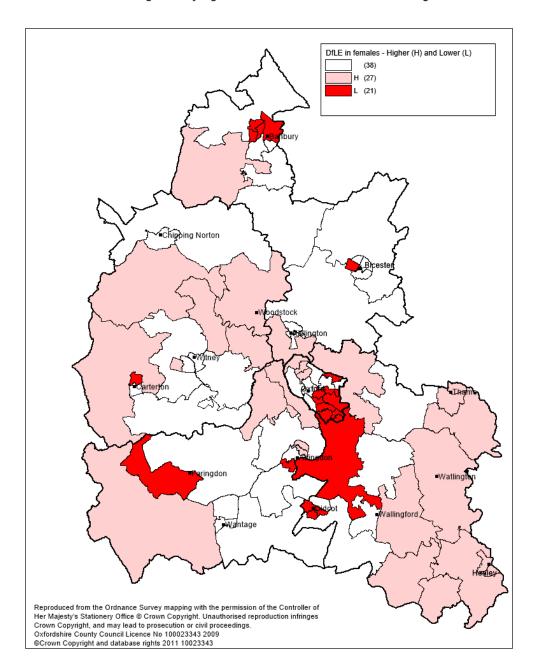

#### Disability-free Life Expectancy (DfLE) in females Middle Super Output Areas (MSOAs) highlighted with significantly higher or lower DfLE than Oxfordshire average