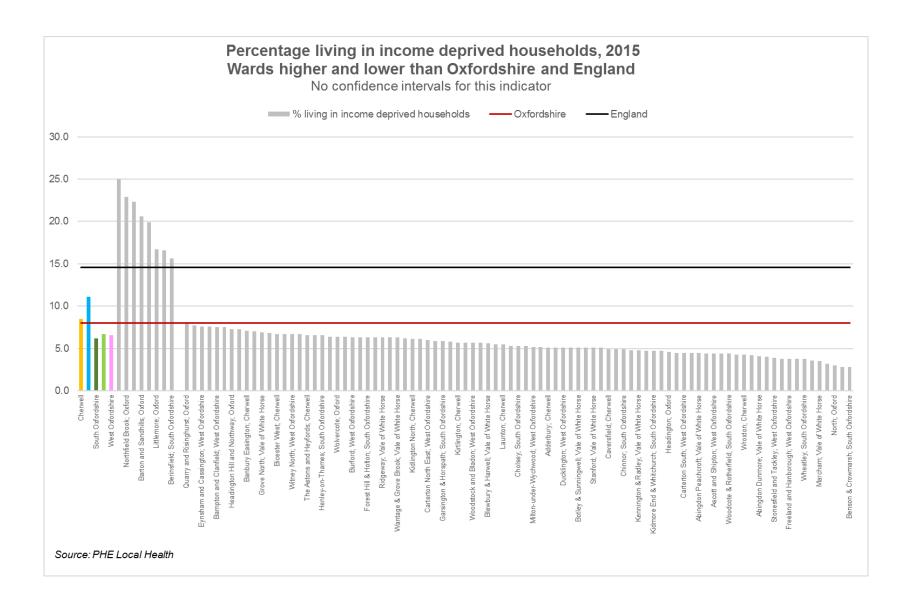

| Windrush and Nuffield HC                                                                | 9.9, 10.0          |

Wards included in the tartan rug are worse than average on two or more indicators.

Data shown at ward level are for ward boundaries in place in 2016. Data shown for wards in the worst quintile (i.e. the highest) in Oxfordshire for each indicator separately.

Indicators not updated this year are for ward boundaries in place 2015, and may be different from 2016 boundaries. These indicators are shown in pink.

Income deprivation (%) is a good measure of Deprivation at ward level.

Where possible Oxfordshire figure is based on the same data used at ward level.

# Inequalities

# Ward level indicators







No confidence intervals for this indicator









































# Inequalities

# MSOA level indicators





#### Healthy Life Expectancy (HLE) in males Middle Super Output Areas (MSOAs) highlighted with significantly higher or lower HLE than Oxfordshire average





#### Disability-free Life Expectancy (DfLE) in females Middle Super Output Areas (MSOAs) highlighted with significantly higher or lower DfLE than Oxfordshire average





#### Disability-free Expectancy (HLE) in males Middle Super Output Areas (MSOAs) highlighted with significantly higher or lower HLE than Oxfordshire average



# Inequalities

### District level indicators





















## Inequalities Mental Health Indicators

## Mental Health Indicators

| No. | Indicator                                                          | Latest<br>da