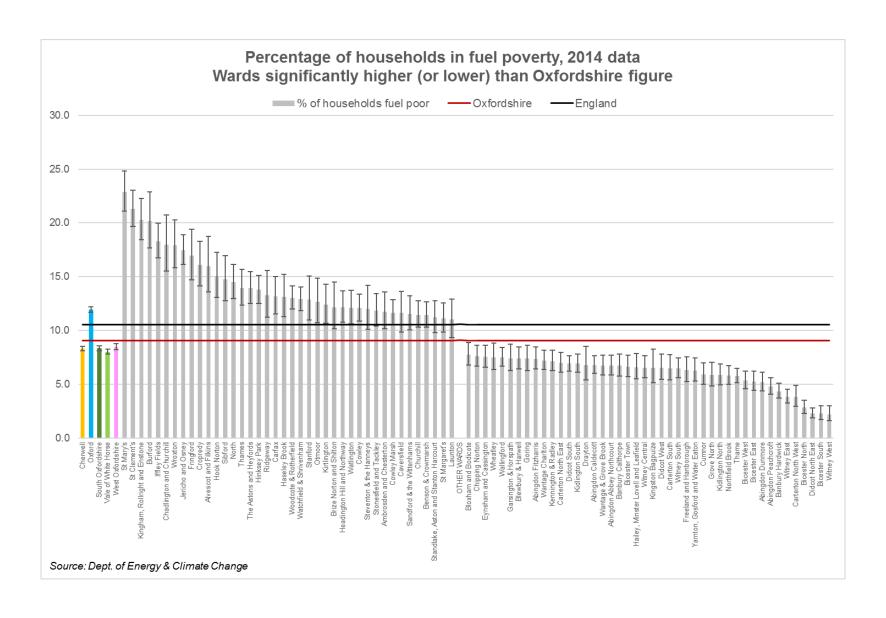

| Windrush and Nuffield HC                                                                | 9.9, 10.0          |

Wards included in the tartan rug are worse than average on two or more indicators.

Data shown at ward level are for ward boundaries in place in 2016. Data shown for wards in the worst quintile (i.e. the highest) in Oxfordshire for each indicator separately.

Indicators not updated this year are for ward boundaries in place 2015, and may be different from 2016 boundaries. These indicators are shown in pink.

Income deprivation (%) is a good measure of Deprivation at ward level.

Where possible Oxfordshire figure is based on the same data used at ward level.

# Inequalities

# Ward level indicators







No confidence intervals for this indicator









































# Inequalities

# MSOA level indicators





#### Healthy Life Expectancy (HLE) in males Middle Super Output Areas (MSOAs) highlighted with significantly higher or lower HLE than Oxfordshire average





#### Disability-free Life Expectancy (DfLE) in females Middle Super Output Areas (MSOAs) highlighted with significantly higher or lower DfLE than Oxfordshire average





#### Disability-free Expectancy (HLE) in males Middle Super Output Areas (MSOAs) highlighted with significantly higher or lower HLE than Oxfordshire average



# Inequalities

### District level indicators





















## Inequalities Mental Health Indicators

## Mental Health Indicators

| No. | Indicator                                                          | Latest<br>data