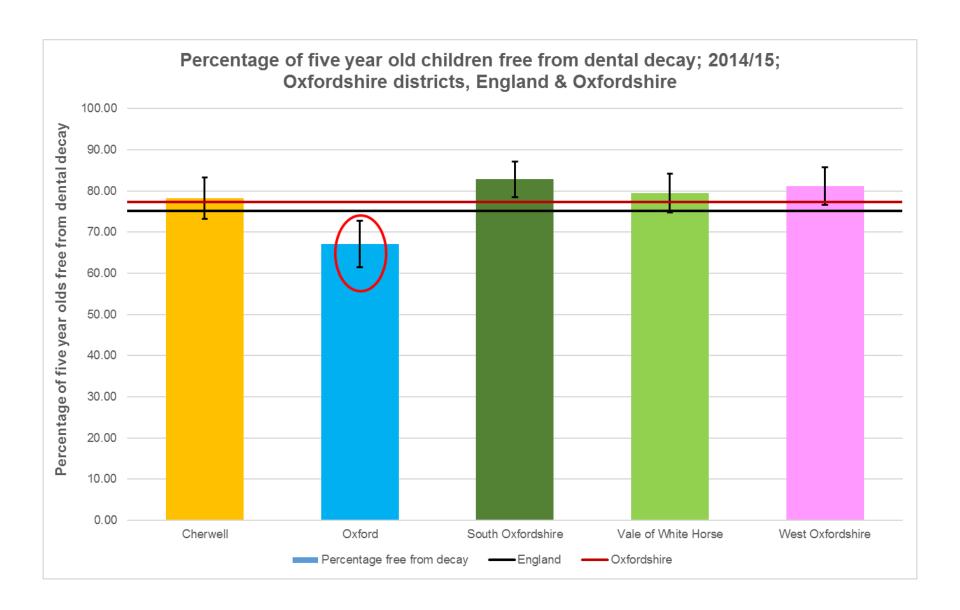

### **District level**

- Low birthweight of term babies
- Infant mortality
- Tooth decay in children aged 5
- Statutory homelessness eligible homeless people not in priority need
- Households accepted as homeless
- Households in temporary accommodation
- Smoking prevalence (adults)
- Smoking prevalence among routine and manual workers (adults)
- Incidence of TB
- Suicide rate