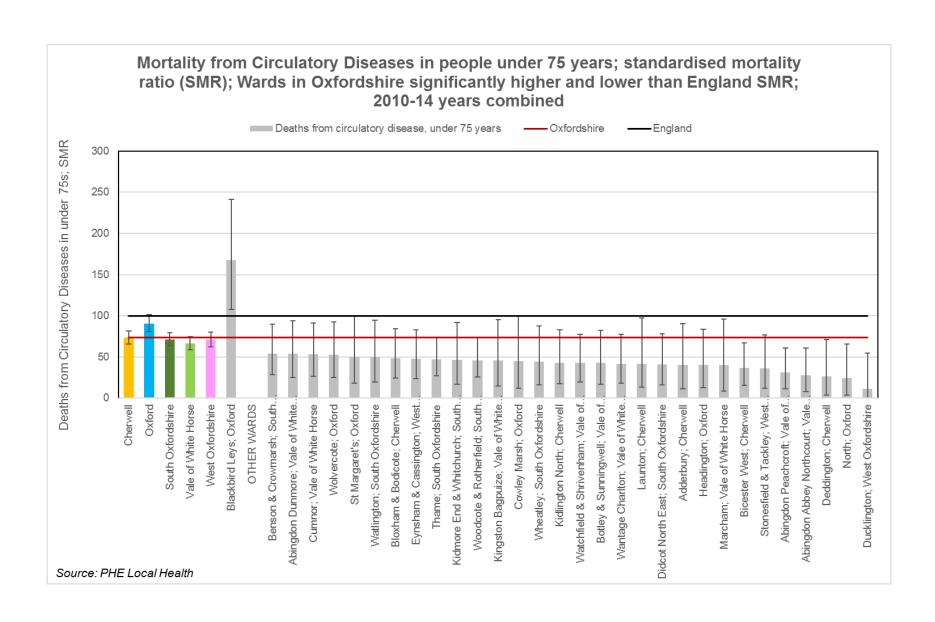

### **Ward Level**

- Life expectancy at birth (males)
- Life expectancy at birth (females)
- % Children Under 16 yrs living in poverty
- Income deprivation (%)
- Fuel poverty households %
- % good development at 5 years
- Injuries 0-4 yrs hosp admission (crude rate)
- Emergency admissions 0-4 yrs (crude rate)
- % Reception year children who are obese
- % Year 6 children who are obese
- Admission for injuries Under 15 yrs
- Admission for injuries 15-24 yrs
- Hospital stays for self-harm (SAR)
- Emergency Hospital admissions COPD
- Emergency Hospital admissions CHD
- Emergency Hospital admissions Stroke
- Hospital stays for alcohol-harm (SAR)
- Cancer mortality under 75 years
- Mortality under 75 from coronary heart disease
- Mortality from respiratory diseases (all ages)
- Mortality from stroke (all ages)

Wards included in the tartan rug are worse than average on two or more indicators.

Data shown at ward level are for ward boundaries in place in 2016. Data shown for wards in the worst quintile (i.e. the highest) in Oxfordshire for each indicator separately.

Indicators not updated this year are for ward boundaries in place 2015, and may be different from 2016 boundaries. These indicators are shown in pink.

Income deprivation (%) is a good measure of Deprivation at ward level.