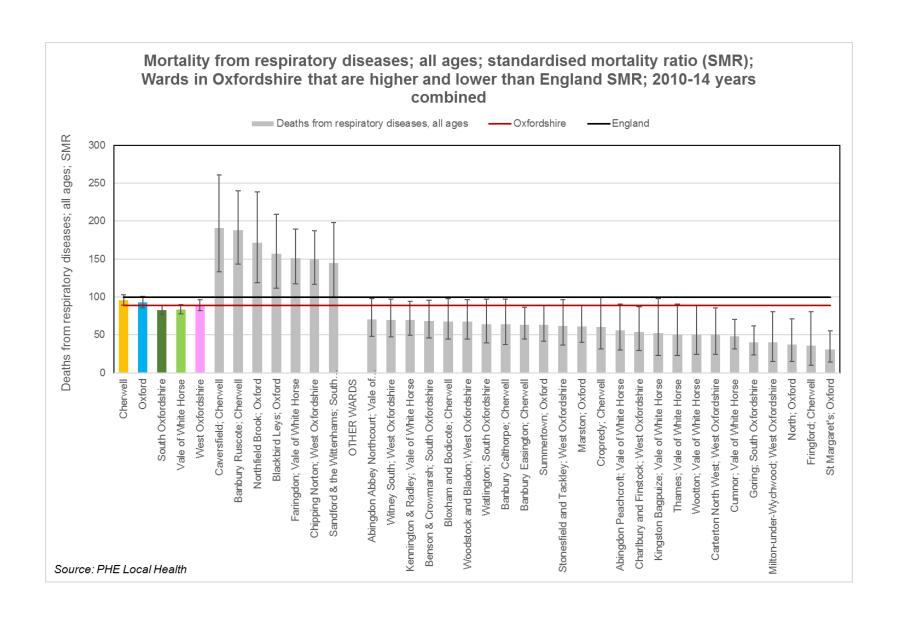

### **Ward Level**

- Life expectancy at birth (males)
- Life expectancy at birth (females)
- % Children Under 16 yrs living in poverty
- Income deprivation (%)
- Fuel poverty households %
- % good development at 5 years
- Injuries 0-4 yrs hosp admission (crude rate)
- Emergency admissions 0-4 yrs (crude rate)
- % Reception year children who are obese
- % Year 6 children who are obese
- Admission for injuries Under 15 yrs
- Admission for injuries 15-24 yrs
- Hospital stays for self-harm (SAR)
- Emergency Hospital admissions COPD
- Emergency Hospital admissions CHD
- Emergency Hospital admissions Stroke
- Hospital stays for alcohol-harm (SAR)
- Cancer mortality under 75 years
- Mortality under 75 from coronary heart disease
- Mortality from respiratory diseases (all ages)
- Mortality from stroke (all ages)

Wards included in the tartan rug are worse than average on two or more indicators.

Data shown at ward level are for ward boundaries in place in 2016. Data shown for wards in the worst quintile (i.e. the highest) in Oxfordshire for each indicator separately.

Indicators not updated this year are for ward boundaries in place 2015, and may be different from 2016 boundaries. These indicators are shown in pink.

Income deprivation (%) is a good measure of Deprivation at ward level.