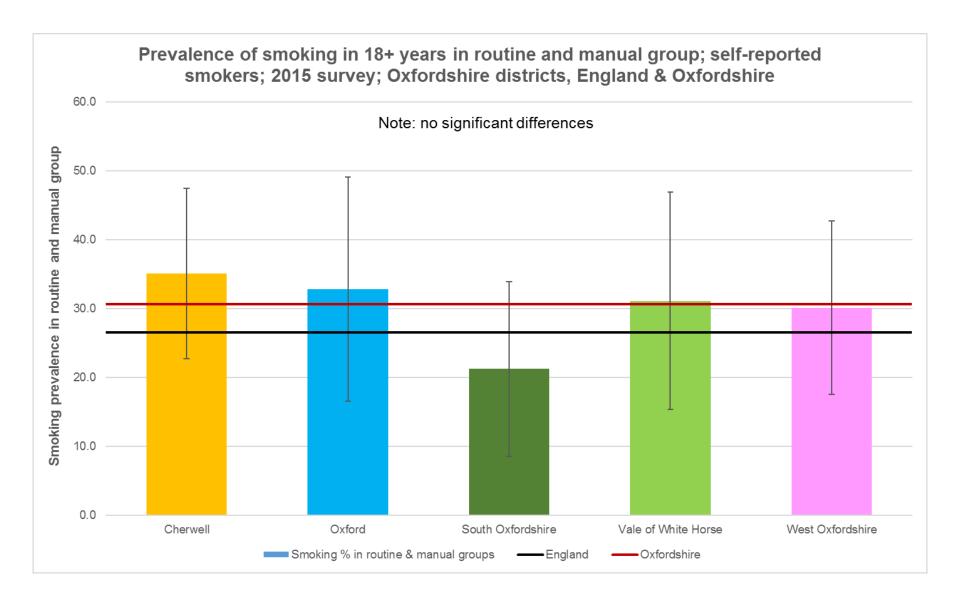

### **District level**

- Low birthweight of term babies
- Infant mortality
- Tooth decay in children aged 5
- Statutory homelessness eligible homeless people not in priority need
- Households accepted as homeless
- Households in temporary accommodation
- Smoking prevalence (adults)
- Smoking prevalence among routine and manual workers (adults)
- Incidence of TB
- Suicide rate

### District level indicators