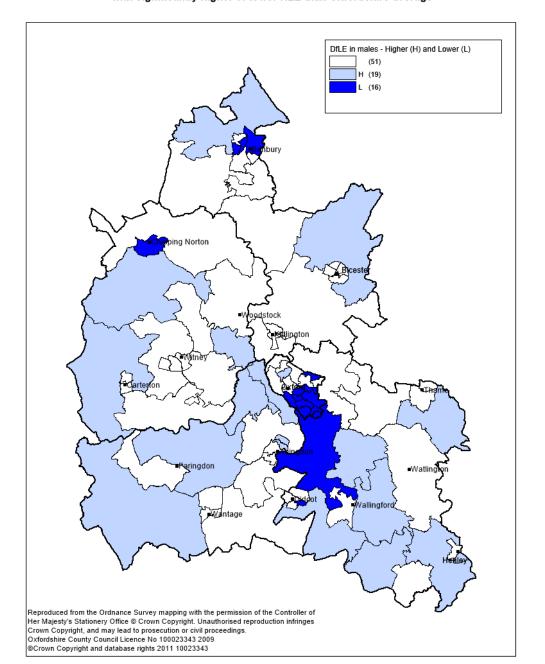

#### Disability-free Expectancy (HLE) in males Middle Super Output Areas (MSOAs) highlighted with significantly higher or lower HLE than Oxfordshire average