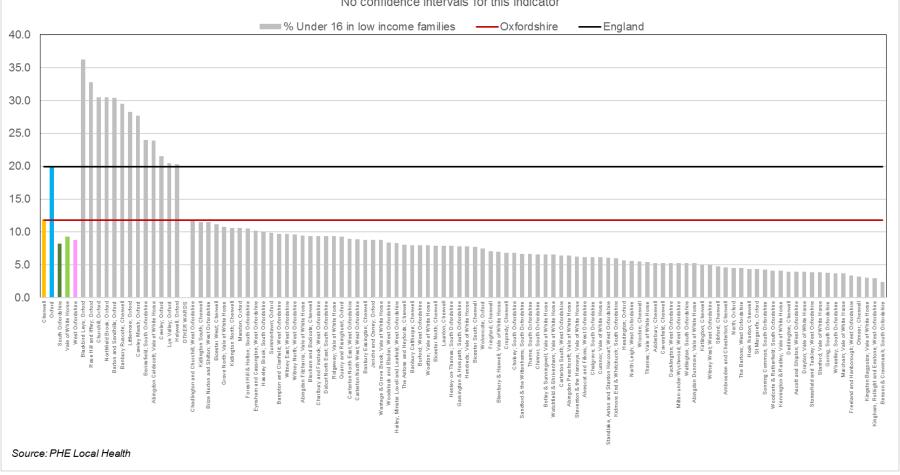

| Windrush and Nuffield HC                                                                | 9.9, 10.0          |

Wards included in the tartan rug are worse than average on two or more indicators.

Data shown at ward level are for ward boundaries in place in 2016. Data shown for wards in the worst quintile (i.e. the highest) in Oxfordshire for each indicator separately.

Indicators not updated this year are for ward boundaries in place 2015, and may be different from 2016 boundaries. These indicators are shown in pink.

Income deprivation (%) is a good measure of Deprivation at ward level.

Where possible Oxfordshire figure is based on the same data used at ward level.

# Inequalities

# Ward level indicators







No confidence intervals for this indicator









































# Inequalities

# MSOA level indicators





#### Healthy Life Expectancy (HLE) in males Middle Super Output Areas (MSOAs) highlighted with significantly higher or lower HLE than Oxfordshire average





#### Disability-free Life Expectancy (DfLE) in females Middle Super Output Areas (MSOAs) highlighted with significantly higher or lower DfLE than Oxfordshire average





#### Disability-free Expectancy (HLE) in males Middle Super Output Areas (MSOAs) highlighted with significantly higher or lower HLE than Oxfordshire average



# Inequalities

### District level indicators





















## Inequalities Mental Health Indicators

## Mental Health Indicators

| No. | Indicator                                                          | Latest<br>