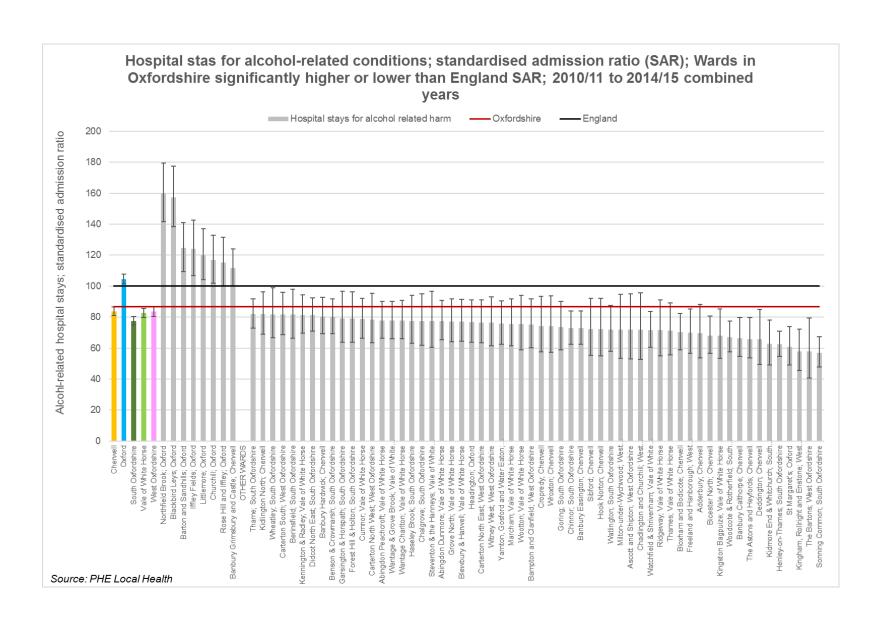

| Windrush and Nuffield HC                                                                | 9.9, 10.0          |

Wards included in the tartan rug are worse than average on two or more indicators.

Data shown at ward level are for ward boundaries in place in 2016. Data shown for wards in the worst quintile (i.e. the highest) in Oxfordshire for each indicator separately.

Indicators not updated this year are for ward boundaries in place 2015, and may be different from 2016 boundaries. These indicators are shown in pink.

Income deprivation (%) is a good measure of Deprivation at ward level.

Where possible Oxfordshire figure is based on the same data used at ward level.

# Inequalities

# Ward level indicators







No confidence intervals for this indicator









































# Inequalities

# MSOA level indicators





#### Healthy Life Expectancy (HLE) in males Middle Super Output Areas (MSOAs) highlighted with significantly higher or lower HLE than Oxfordshire average





#### Disability-free Life Expectancy (DfLE) in females Middle Super Output Areas (MSOAs) highlighted with significantly higher or lower DfLE than Oxfordshire average





#### Disability-free Expectancy (HLE) in males Middle Super Output Areas (MSOAs) highlighted with significantly higher or lower HLE than Oxfordshire average



# Inequalities

### District level indicators





















## Inequalities Mental Health Indicators

## Mental Health Indicators

| No. | Indicator                                                          | Latest<br>data | England | Oxfordshire<b