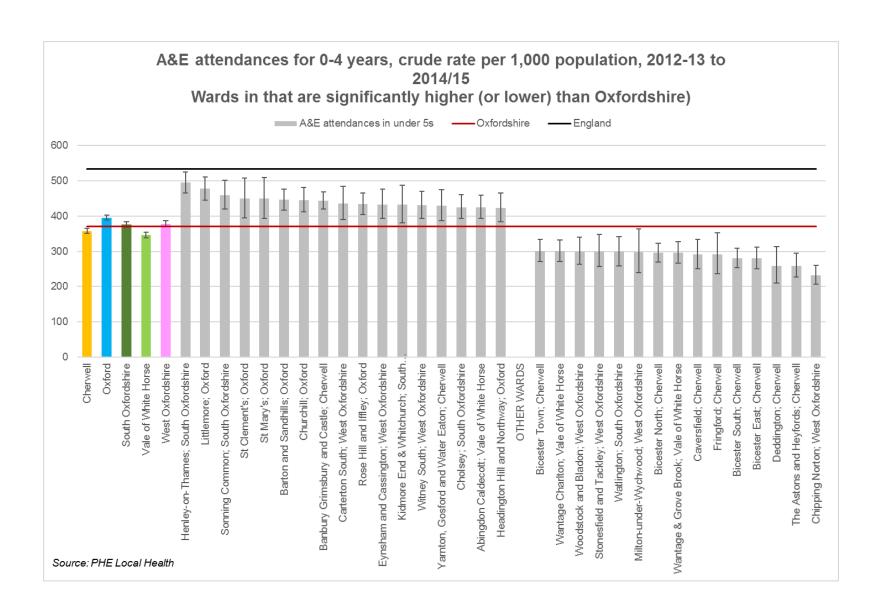

| Windrush and Nuffield HC                                                                | 9.9, 10.0          |

Wards included in the tartan rug are worse than average on two or more indicators.

Data shown at ward level are for ward boundaries in place in 2016. Data shown for wards in the worst quintile (i.e. the highest) in Oxfordshire for each indicator separately.

Indicators not updated this year are for ward boundaries in place 2015, and may be different from 2016 boundaries. These indicators are shown in pink.

Income deprivation (%) is a good measure of Deprivation at ward level.

Where possible Oxfordshire figure is based on the same data used at ward level.

# Inequalities

# Ward level indicators







No confidence intervals for this indicator









































# Inequalities

# MSOA level indicators





#### Healthy Life Expectancy (HLE) in males Middle Super Output Areas (MSOAs) highlighted with significantly higher or lower HLE than Oxfordshire average





#### Disability-free Life Expectancy (DfLE) in females Middle Super Output Areas (MSOAs) highlighted with significantly higher or lower DfLE than Oxfordshire average





#### Disability-free Expectancy (HLE) in males Middle Super Output Areas (MSOAs) highlighted with significantly higher or lower HLE than Oxfordshire average



# Inequalities

### District level indicators





















## Inequalities Mental Health Indicators

## Mental Health Indicators

| No. | Indicator                                                          | Latest<br>data | Engla