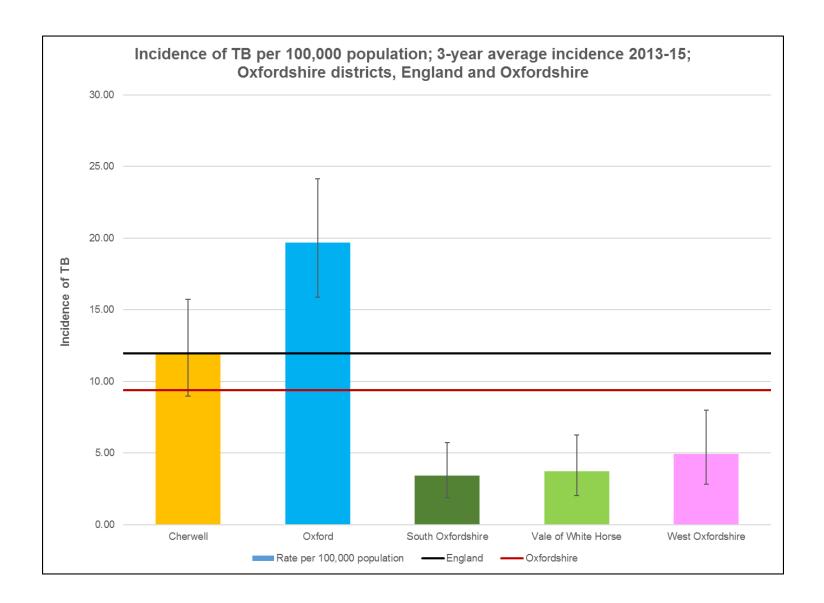

### **District level**

- Low birthweight of term babies
- Infant mortality
- Tooth decay in children aged 5
- Statutory homelessness eligible homeless people not in priority need
- Households accepted as homeless
- Households in temporary accommodation
- Smoking prevalence (adults)
- Smoking prevalence among routine and manual workers (adults)
- Incidence of TB
- Suicide rate

### District level indicators