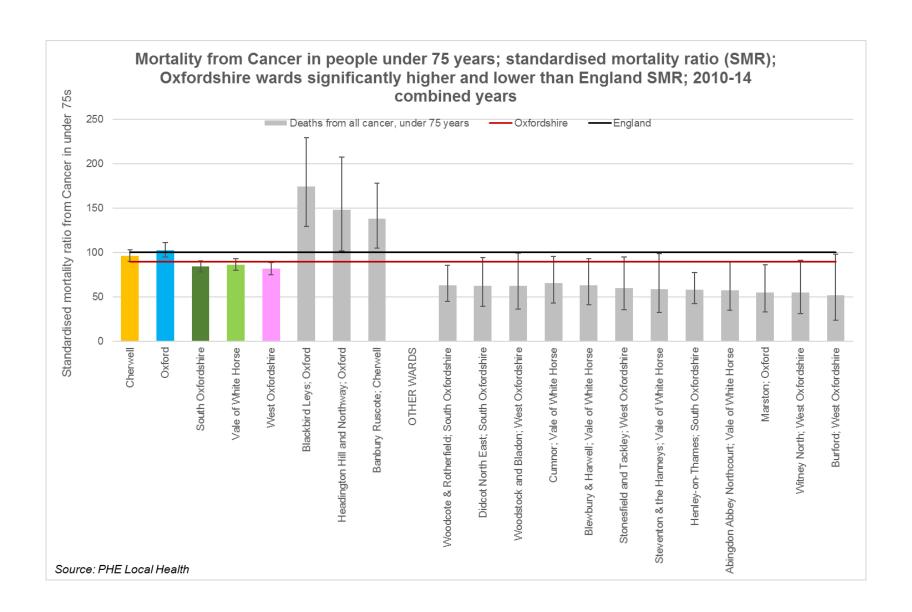

Windrush and Nuffield HC                                                                | 9.9, 10.0          |

Wards included in the tartan rug are worse than average on two or more indicators.

Data shown at ward level are for ward boundaries in place in 2016. Data shown for wards in the worst quintile (i.e. the highest) in Oxfordshire for each indicator separately.

Indicators not updated this year are for ward boundaries in place 2015, and may be different from 2016 boundaries. These indicators are shown in pink.

Income deprivation (%) is a good measure of Deprivation at ward level.

Where possible Oxfordshire figure is based on the same data used at ward level.

# Inequalities

# Ward level indicators







No confidence intervals for this indicator









































# Inequalities

# MSOA level indicators





#### Healthy Life Expectancy (HLE) in males Middle Super Output Areas (MSOAs) highlighted with significantly higher or lower HLE than Oxfordshire average





#### Disability-free Life Expectancy (DfLE) in females Middle Super Output Areas (MSOAs) highlighted with significantly higher or lower DfLE than Oxfordshire average





#### Disability-free Expectancy (HLE) in males Middle Super Output Areas (MSOAs) highlighted with significantly higher or lower HLE than Oxfordshire average



# Inequalities

### District level indicators





















## Inequalities Mental Health Indicators

## Mental Health Indicators

| No. | Indicator                                                          | Latest<br>data | England | Oxfordshire<br>