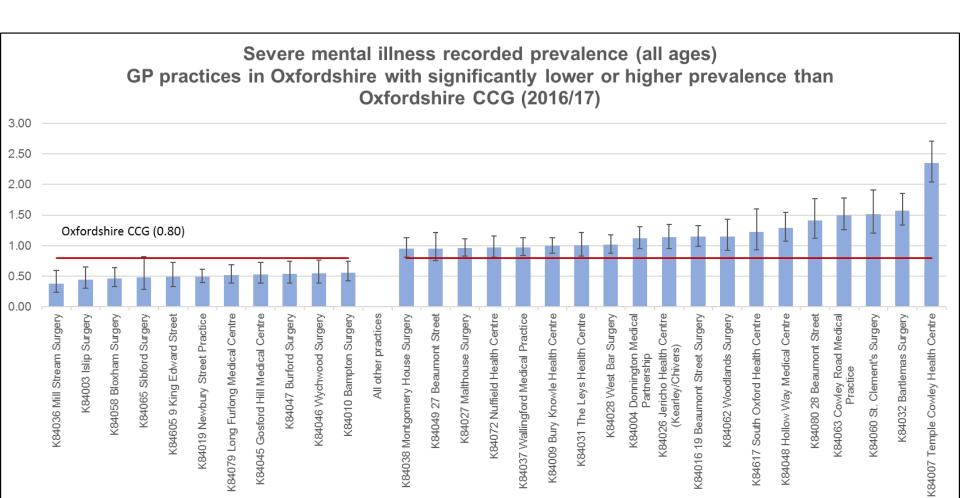

## Mental Health Indicators

| No. | Indicator                                                          | Latest<br>data | England | Oxfordshire<br>CCG | Lowest | Highest | Absolute<br>Gap |
|-----|--------------------------------------------------------------------|----------------|---------|--------------------|--------|---------|-----------------|
| 42  | New diagnosis of recorded depression (18+)                         | 2016/17        | 1.5%    | 1.8%               | 0.8%   | 3.9%    | 3.1%            |
| 43  | Depression recorded prevalence (18+)                               | 2016/17        | 9.1%    | 9.7%               | 4.3%   | 18.2%   | 13.9%           |
| 44  | Severe mental illness recorded prevalence (all ages)               | 2016/17        | 0.9%    | 0.8%               | 0.4%   | 2.4%    | 2.0%            |
| 147 | People with SMI with comprehensive care plan: % of people with SMI | 2016/17        | 79.0%   | 81.7%              | 20.0%  | 100.0%  | 80.0%           |
| 46  | Primary care reviews of depression (18+)                           | 2016/17        | 64.4%   | 68.8%              | 29.9%  | 100.0%  | 70.1%           |

Source Mental Health and Wellbeing JSNA (PHE fingertips tool)

Note 1 Lowest and Highest data refer to the highest and lowest among Oxfordshire GP practices

Note 2 Luter Street practice and Deer Park Medical Centre have been omitted when comparing lowest with highest