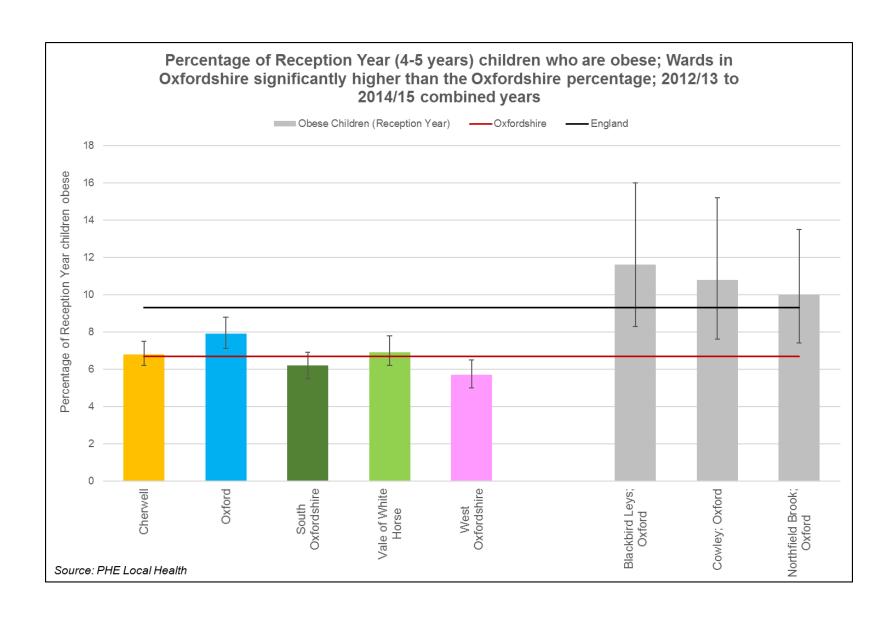

| Windrush and Nuffield HC                                                                | 9.9, 10.0          |

Wards included in the tartan rug are worse than average on two or more indicators.

Data shown at ward level are for ward boundaries in place in 2016. Data shown for wards in the worst quintile (i.e. the highest) in Oxfordshire for each indicator separately.

Indicators not updated this year are for ward boundaries in place 2015, and may be different from 2016 boundaries. These indicators are shown in pink.

Income deprivation (%) is a good measure of Deprivation at ward level.

Where possible Oxfordshire figure is based on the same data used at ward level.

# Inequalities

# Ward level indicators







No confidence intervals for this indicator









































# Inequalities

# MSOA level indicators





#### Healthy Life Expectancy (HLE) in males Middle Super Output Areas (MSOAs) highlighted with significantly higher or lower HLE than Oxfordshire average





#### Disability-free Life Expectancy (DfLE) in females Middle Super Output Areas (MSOAs) highlighted with significantly higher or lower DfLE than Oxfordshire average





#### Disability-free Expectancy (HLE) in males Middle Super Output Areas (MSOAs) highlighted with significantly higher or lower HLE than Oxfordshire average



# Inequalities

### District level indicators





















## Inequalities Mental Health Indicators

## Mental Health Indicators

| No. | Indicator                                                          | Latest<br>data | England