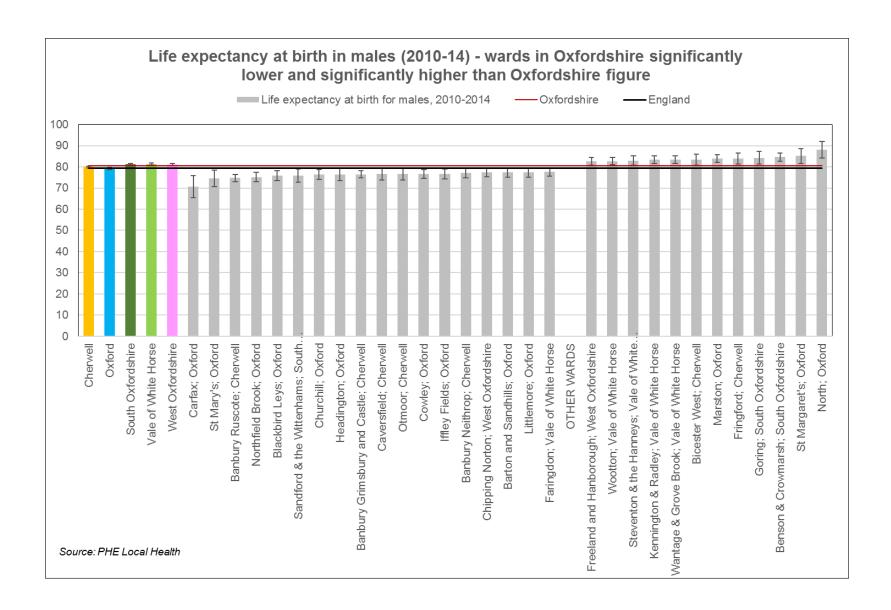

|                                  | Windrush and Nuffield HC                                                                | 9.9, 10.0          |

Wards included in the tartan rug are worse than average on two or more indicators.

Data shown at ward level are for ward boundaries in place in 2016. Data shown for wards in the worst quintile (i.e. the highest) in Oxfordshire for each indicator separately.

Indicators not updated this year are for ward boundaries in place 2015, and may be different from 2016 boundaries. These indicators are shown in pink.

Income deprivation (%) is a good measure of Deprivation at ward level.

Where possible Oxfordshire figure is based on the same data used at ward level.

# Inequalities

# Ward level indicators







No confidence intervals for this indicator









































# Inequalities

# MSOA level indicators





#### Healthy Life Expectancy (HLE) in males Middle Super Output Areas (MSOAs) highlighted with significantly higher or lower HLE than Oxfordshire average





#### Disability-free Life Expectancy (DfLE) in females Middle Super Output Areas (MSOAs) highlighted with significantly higher or lower DfLE than Oxfordshire average





#### Disability-free Expectancy (HLE) in males Middle Super Output Areas (MSOAs) highlighted with significantly higher or lower HLE than Oxfordshire average



# Inequalities

### District level indicators





















## Inequalities Mental Health Indicators

## Mental Health Indicators

| No. | Indicator