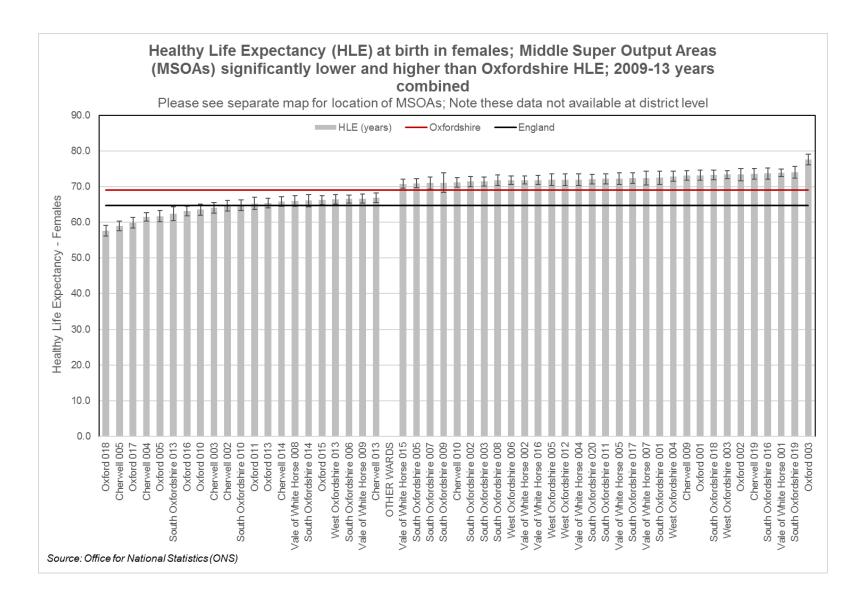

### MSOA level

- Healthy life expectancy at birth (Female)
- Healthy life expectancy at birth (Male)
- Disability free life expectancy (Male)
- Disability free life expectancy (Female)
- Unemployment % (ONS-model based)

# MSOA level indicators