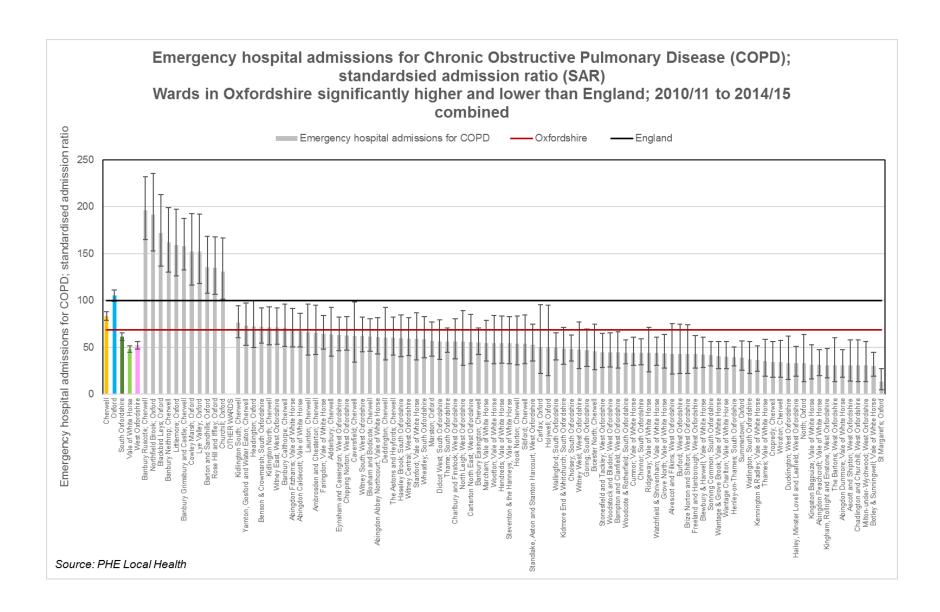

| Windrush and Nuffield HC                                                                | 9.9, 10.0          |

Wards included in the tartan rug are worse than average on two or more indicators.

Data shown at ward level are for ward boundaries in place in 2016. Data shown for wards in the worst quintile (i.e. the highest) in Oxfordshire for each indicator separately.

Indicators not updated this year are for ward boundaries in place 2015, and may be different from 2016 boundaries. These indicators are shown in pink.

Income deprivation (%) is a good measure of Deprivation at ward level.

Where possible Oxfordshire figure is based on the same data used at ward level.

# Inequalities

# Ward level indicators







No confidence intervals for this indicator









































# Inequalities

# MSOA level indicators





#### Healthy Life Expectancy (HLE) in males Middle Super Output Areas (MSOAs) highlighted with significantly higher or lower HLE than Oxfordshire average





#### Disability-free Life Expectancy (DfLE) in females Middle Super Output Areas (MSOAs) highlighted with significantly higher or lower DfLE than Oxfordshire average





#### Disability-free Expectancy (HLE) in males Middle Super Output Areas (MSOAs) highlighted with significantly higher or lower HLE than Oxfordshire average



# Inequalities

### District level indicators





















## Inequalities Mental Health Indicators

## Mental Health Indicators

| No. | Indicator                                                          | Latest<br>data | England | Oxfords