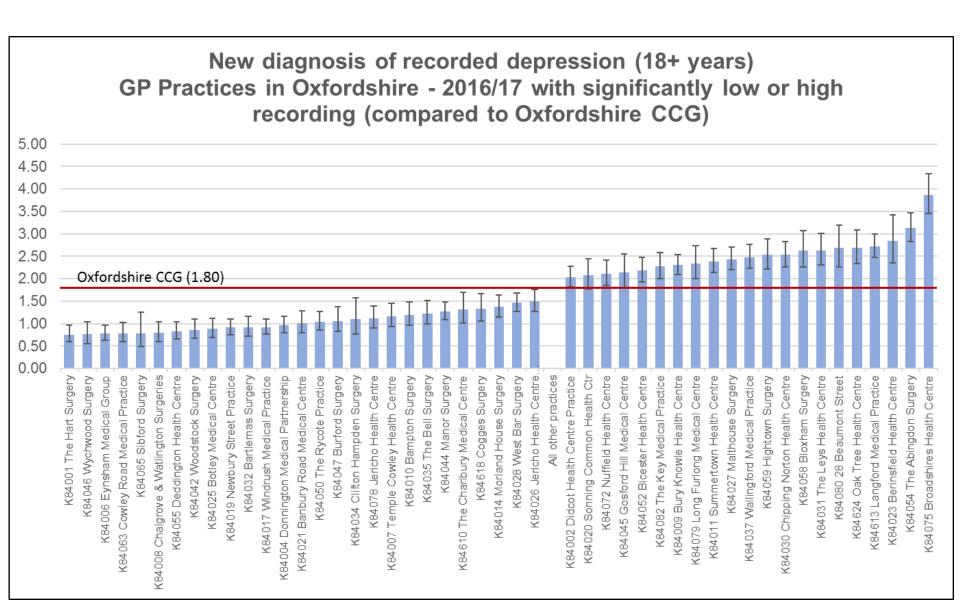

## Mental Health Indicators

| No. | Indicator                                                          | Latest<br>data | England | Oxfordshire<br>CCG | Lowest | Highest | Absolute<br>Gap |
|-----|--------------------------------------------------------------------|----------------|---------|--------------------|--------|---------|-----------------|
| 42  | New diagnosis of recorded depression (18+)                         | 2016/17        | 1.5%    | 1.8%               | 0.8%   | 3.9%    | 3.1%            |
| 43  | Depression recorded prevalence (18+)                               | 2016/17        | 9.1%    | 9.7%               | 4.3%   | 18.2%   | 13.9%           |
| 44  | Severe mental illness recorded prevalence (all ages)               | 2016/17        | 0.9%    | 0.8%               | 0.4%   | 2.4%    | 2.0%            |
| 147 | People with SMI with comprehensive care plan: % of people with SMI | 2016/17        | 79.0%   | 81.7%              | 20.0%  | 100.0%  | 80.0%           |
| 46  | Primary care reviews of depression (18+)                           | 2016/17        | 64.4%   | 68.8%              | 29.9%  | 100.0%  | 70.1%           |

Source Mental Health and Wellbeing JSNA (PHE fingertips tool)

Note 1 Lowest and Highest data refer to the highest and lowest among Oxfordshire GP practices

Note 2 Luter Street practice and Deer Park Medical Centre have been omitted when comparing lowest with highest