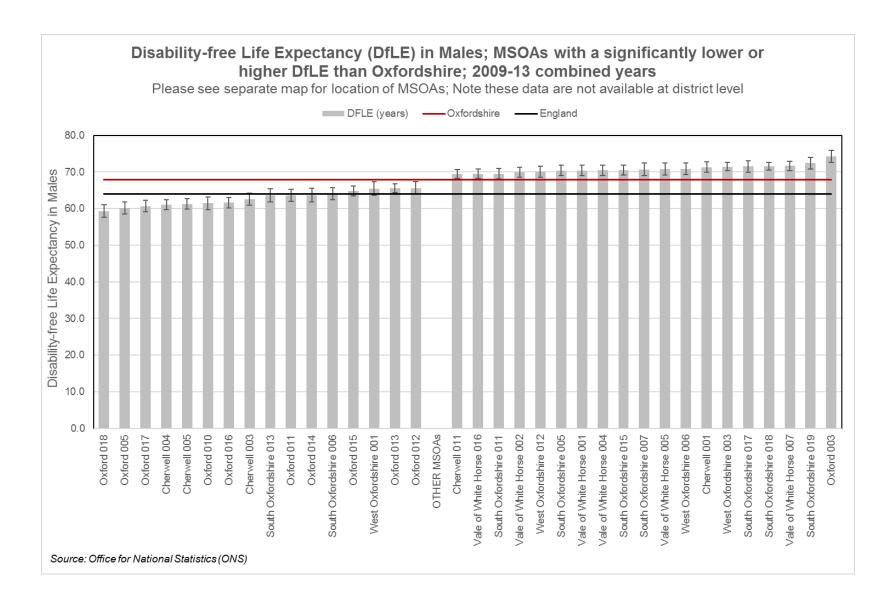

#### Disability-free Expectancy (HLE) in males Middle Super Output Areas (MSOAs) highlighted with significantly higher or lower HLE than Oxfordshire average