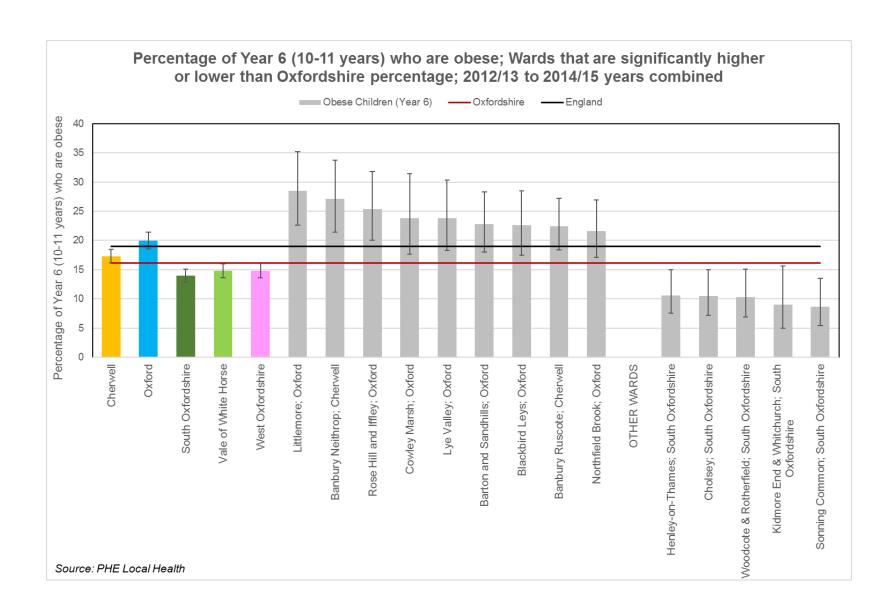

| Windrush and Nuffield HC                                                                | 9.9, 10.0          |

Wards included in the tartan rug are worse than average on two or more indicators.

Data shown at ward level are for ward boundaries in place in 2016. Data shown for wards in the worst quintile (i.e. the highest) in Oxfordshire for each indicator separately.

Indicators not updated this year are for ward boundaries in place 2015, and may be different from 2016 boundaries. These indicators are shown in pink.

Income deprivation (%) is a good measure of Deprivation at ward level.

Where possible Oxfordshire figure is based on the same data used at ward level.

# Inequalities

# Ward level indicators







No confidence intervals for this indicator









































# Inequalities

# MSOA level indicators





#### Healthy Life Expectancy (HLE) in males Middle Super Output Areas (MSOAs) highlighted with significantly higher or lower HLE than Oxfordshire average





#### Disability-free Life Expectancy (DfLE) in females Middle Super Output Areas (MSOAs) highlighted with significantly higher or lower DfLE than Oxfordshire average





#### Disability-free Expectancy (HLE) in males Middle Super Output Areas (MSOAs) highlighted with significantly higher or lower HLE than Oxfordshire average



# Inequalities

### District level indicators





















## Inequalities Mental Health Indicators

## Mental Health Indicators

| No. | Indicator                                                          | Latest<br>data | England |