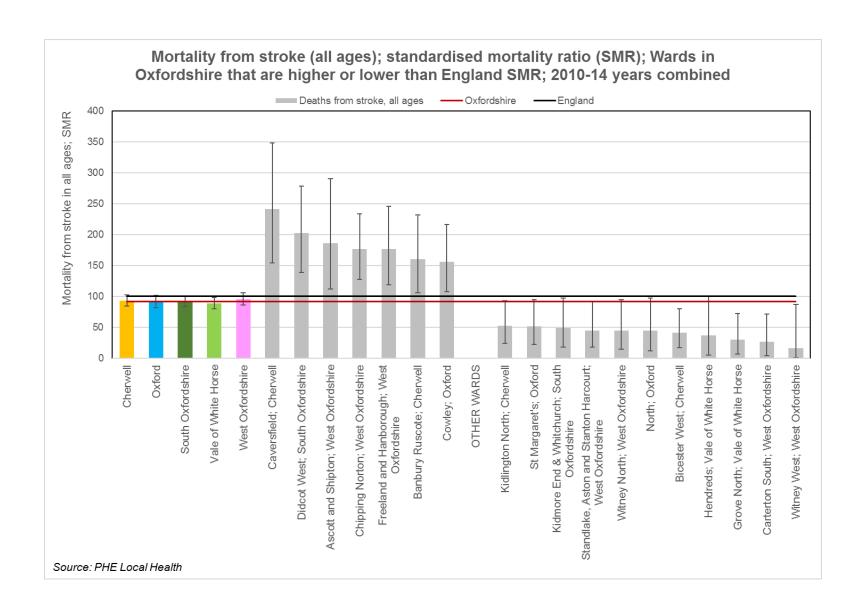

### **Ward Level**

- Life expectancy at birth (males)
- Life expectancy at birth (females)
- % Children Under 16 yrs living in poverty
- Income deprivation (%)
- Fuel poverty households %
- % good development at 5 years
- Injuries 0-4 yrs hosp admission (crude rate)
- Emergency admissions 0-4 yrs (crude rate)
- % Reception year children who are obese
- % Year 6 children who are obese
- Admission for injuries Under 15 yrs
- Admission for injuries 15-24 yrs
- Hospital stays for self-harm (SAR)
- Emergency Hospital admissions COPD
- Emergency Hospital admissions CHD
- Emergency Hospital admissions Stroke
- Hospital stays for alcohol-harm (SAR)
- Cancer mortality under 75 years
- Mortality under 75 from coronary heart disease
- Mortality from respiratory diseases (all ages)
- Mortality from stroke (all ages)

Wards included in the tartan rug are worse than average on two or more indicators.

Data shown at ward level are for ward boundaries in place in 2016. Data shown for wards in the worst quintile (i.e. the highest) in Oxfordshire for each indicator separately.

Indicators not updated this year are for ward boundaries in place 2015, and may be different from 2016 boundaries. These indicators are shown in pink.

Income deprivation (%) is a good measure of Deprivation at ward level.