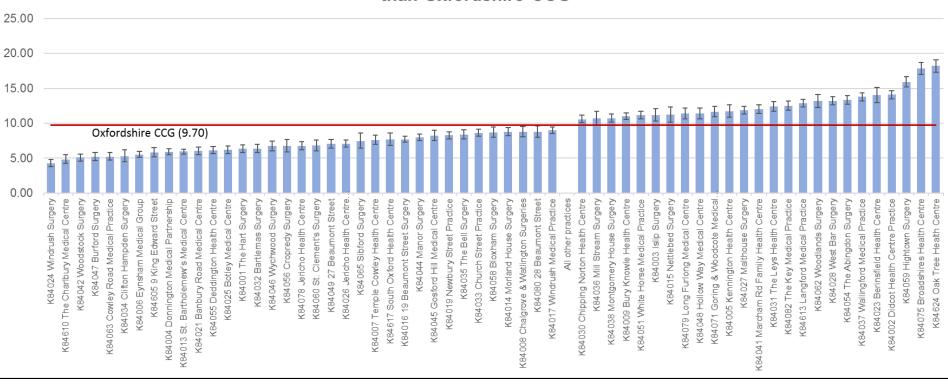

## Mental Health Indicators

| No. | Indicator                                                          | Latest<br>data | England | Oxfordshire<br>CCG | Lowest | Highest | Absolute<br>Gap |
|-----|--------------------------------------------------------------------|----------------|---------|--------------------|--------|---------|-----------------|
| 42  | New diagnosis of recorded depression (18+)                         | 2016/17        | 1.5%    | 1.8%               | 0.8%   | 3.9%    | 3.1%            |
| 43  | Depression recorded prevalence (18+)                               | 2016/17        | 9.1%    | 9.7%               | 4.3%   | 18.2%   | 13.9%           |
| 44  | Severe mental illness recorded prevalence (all ages)               | 2016/17        | 0.9%    | 0.8%               | 0.4%   | 2.4%    | 2.0%            |
| 147 | People with SMI with comprehensive care plan: % of people with SMI | 2016/17        | 79.0%   | 81.7%              | 20.0%  | 100.0%  | 80.0%           |
| 46  | Primary care reviews of depression (18+)                           | 2016/17        | 64.4%   | 68.8%              | 29.9%  | 100.0%  | 70.1%           |

Source Mental Health and Wellbeing JSNA (PHE fingertips tool)

Note 1 Lowest and Highest data refer to the highest and lowest among Oxfordshire GP practices

Note 2 Luter Street practice and Deer Park Medical Centre have been omitted when comparing lowest with highest