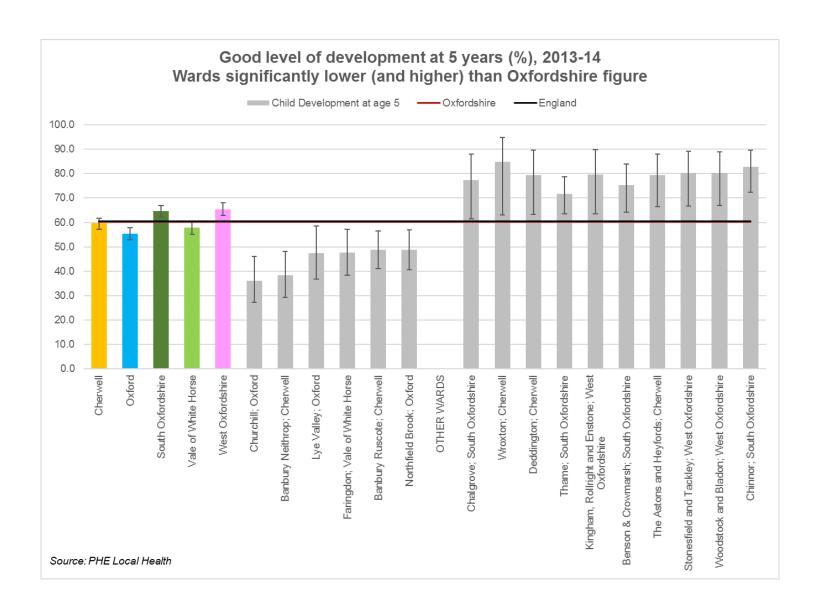

| Windrush and Nuffield HC                                                                | 9.9, 10.0          |

Wards included in the tartan rug are worse than average on two or more indicators.

Data shown at ward level are for ward boundaries in place in 2016. Data shown for wards in the worst quintile (i.e. the highest) in Oxfordshire for each indicator separately.

Indicators not updated this year are for ward boundaries in place 2015, and may be different from 2016 boundaries. These indicators are shown in pink.

Income deprivation (%) is a good measure of Deprivation at ward level.

Where possible Oxfordshire figure is based on the same data used at ward level.

# Inequalities

# Ward level indicators







No confidence intervals for this indicator









































# Inequalities

# MSOA level indicators





#### Healthy Life Expectancy (HLE) in males Middle Super Output Areas (MSOAs) highlighted with significantly higher or lower HLE than Oxfordshire average





#### Disability-free Life Expectancy (DfLE) in females Middle Super Output Areas (MSOAs) highlighted with significantly higher or lower DfLE than Oxfordshire average





#### Disability-free Expectancy (HLE) in males Middle Super Output Areas (MSOAs) highlighted with significantly higher or lower HLE than Oxfordshire average



# Inequalities

### District level indicators





















## Inequalities Mental Health Indicators

## Mental Health Indicators

| No. | Indicator                                                          | Latest<br>data | E